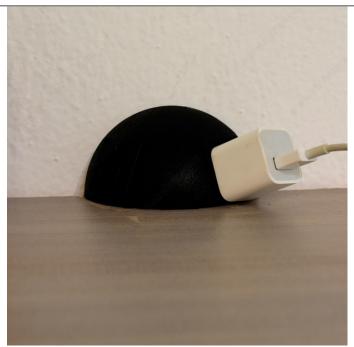

# Half-Sphere BE01124 with 2 ports (2-0)

#### Half-sphere

Half-Sphere, as the name suggests, has a spherical design; conveniently, it can be connected from any angle.

It comes with a 72" (6') power cable and is available in two ports:

- 2 electrical ports (included on the module)

#### **PRODUCT PHOTOS**