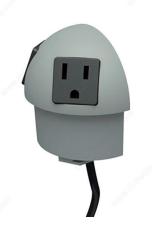

#### Half-sphere

Half-Sphere, as the name suggests, has a spherical design; conveniently, it can be connected from any angle.

It comes with a 72" (6') power cable and is available in two ports:

- 2 electrical ports (included on the module)