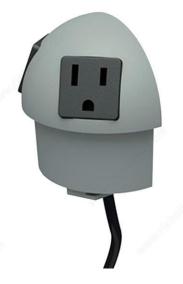

#### Half-sphere

Half-Sphere, as the name suggests, has a spherical design; conveniently, it can be connected from any angle.

It comes with a 72" (6') power cable and is available in two ports:

- 2 electrical ports (included on the module)