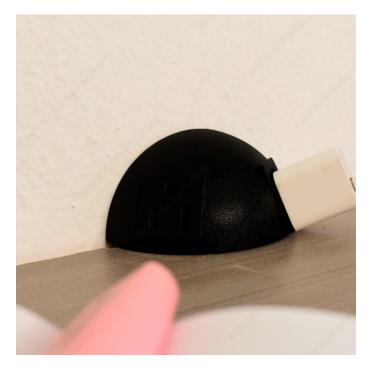

#### Half-sphere

Half-Sphere, as the name suggests, has a spherical design; conveniently, it can be connected from any angle.

It comes with a 72" (6') power cable and is available in two ports:

- 2 electrical ports (included on the module)