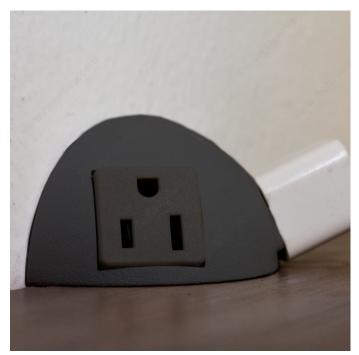

#### Half-sphere

Half-Sphere, as the name suggests, has a spherical design; conveniently, it can be connected from any angle.

It comes with a 72" (6') power cable and is available in two ports:

- 2 electrical ports (included on the module)