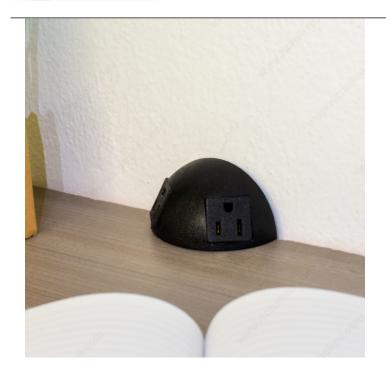

# Half-Sphere BE01124 with 2 ports (2-0)

#### Half-sphere

Half-Sphere, as the name suggests, has a spherical design; conveniently, it can be connected from any angle.

It comes with a 72" (6') power cable and is available in two ports:

- 2 electrical ports (included on the module)

#### **PRODUCT PHOTOS**