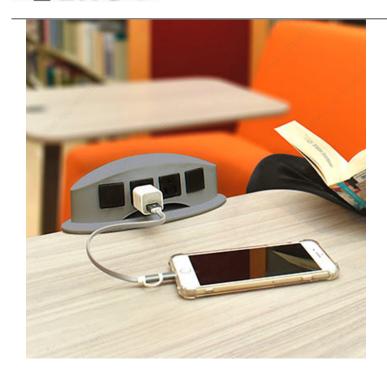

# PDC BE01453 with 4 ports (2-2)

#### Removable

PDC is the most affordable alternative for electrifying any work surface. Ready to be installed on the edge of the work table.

It comes with a 6' (72") power cable and is available in four ports

- 2 electrical ports (included on the module)
- 2 variable combination ports