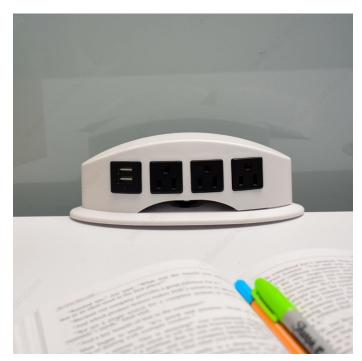

# PDC BE01453 with 4 ports (2-2)

#### Removable

PDC is the most affordable alternative for electrifying any work surface. Ready to be installed on the edge of the work table.

It comes with a 6' (72") power cable and is available in four ports

- 2 electrical ports (included on the module)
- 2 variable combination ports

### **AVAILABLE PRODUCTS**

| Product #      | Finish      |
|----------------|-------------|
| PDC14532P2O90  | Black       |
| PDC14532P2O900 | Matte Black |
| PDC14532P2O172 | Silver      |
| PDC14532P2O030 | White       |