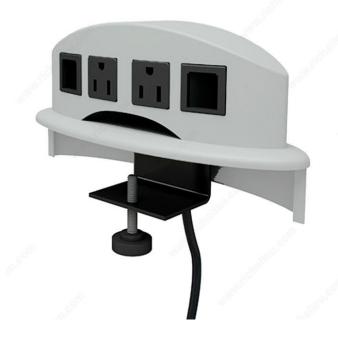

#### Removable

PDC is the most affordable alternative for electrifying any work surface. Ready to be installed on the edge of the work table.

It comes with a 6' (72") power cable and is available in four ports

- 2 electrical ports (included on the module)
- 2 variable combination ports