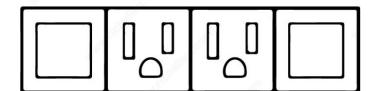

with 4 ports (2-2)

### **Finish**









#### **DESCRIPTION**

#### Removable

PDC is the most affordable alternative for electrifying any work surface. Ready to be installed on the edge of the work table.

It comes with a 6' (72") power cable and is available in four ports

- 2 electrical ports (included on the module)
- 2 variable combination ports

### **ADVANTAGES AND BENEFITS**

- Easy to install - Attaches to the table edge - Customizable - Ideal for collaborative work spaces - Different finishes

### **AVAILABLE PRODUCTS**

| Product #      | Finish      |
|----------------|-------------|
| PDC14532P2O90  | Black       |
| PDC14532P2O900 | Matte Black |
| PDC14532P2O172 | Silver      |
| PDC14532P2O030 | White       |

### **TECHNICAL SPECIFICATIONS**

## **PRODUCT PHOTOS**