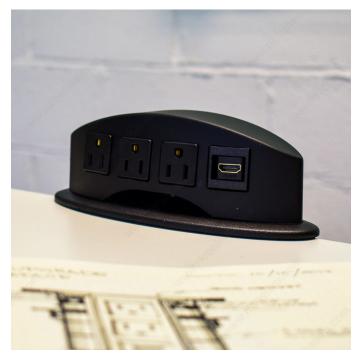

#### Removable

PDC is the most affordable alternative for electrifying any work surface. Ready to be installed on the edge of the work table.

It comes with a 6' (72") power cable and is available in four ports

- 2 electrical ports (included on the module)
- 2 variable combination ports