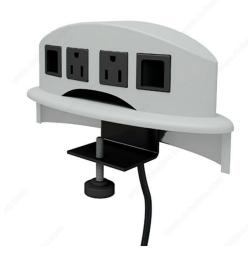

# PDC BE01453 with 4 ports (2-2)

#### Removable

PDC is the most affordable alternative for electrifying any work surface. Ready to be installed on the edge of the work table.

It comes with a 6' (72") power cable and is available in four ports

- 2 electrical ports (included on the module)
- 2 variable combination ports