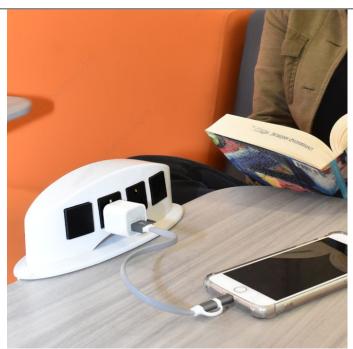

# PDC BE01453 with 4 ports (2-2)

#### Removable

PDC is the most affordable alternative for electrifying any work surface. Ready to be installed on the edge of the work table.

It comes with a 6' (72") power cable and is available in four ports

- 2 electrical ports (included on the module)
- 2 variable combination ports

### **AVAILABLE PRODUCTS**

| Product #      | Finish      |
|----------------|-------------|
| PDC14532P2O90  | Black       |
| PDC14532P2O900 | Matte Black |
| PDC14532P2O172 | Silver      |
| PDC14532P2O030 | White       |