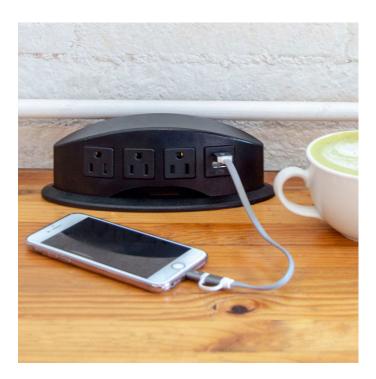

# PDC BE01453 with 4 ports (2-2)

#### Removable

PDC is the most affordable alternative for electrifying any work surface. Ready to be installed on the edge of the work table.

It comes with a 6' (72") power cable and is available in four ports

- 2 electrical ports (included on the module)
- 2 variable combination ports

### **AVAILABLE PRODUCTS**

| Product #      | Finish      |
|----------------|-------------|
| PDC14532P2O90  | Black       |
| PDC14532P2O900 | Matte Black |
| PDC14532P2O172 | Silver      |
| PDC14532P2O030 | White       |