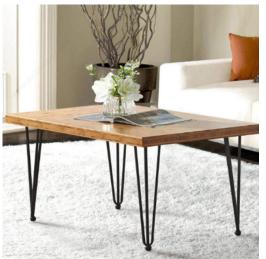

# Legs

### Height

| 5 29/32 in* 9 27/32 in* | 11 3/4 in* | 13 3/4 in* | 15 3/4 in* |
|-------------------------|------------|------------|------------|
|-------------------------|------------|------------|------------|

## DESCRIPTION

Steel leg with elegant and modern look for a simple and robust support. Available in a variety of heights from 5 15/16 in (150 mm) to 15 3/4 in (400 mm). Diameter of each metallic rod: 15/32 in (12 mm) Plate thickness: 1/8 in (3 mm)

# ADVANTAGES AND BENEFITS

- Weight capacity per leg: 550 lb (250 kg) - Mounting plate is welded on - Comes with four mounting holes for maximum support - Glides protect and stabilize legs at floor level (sold separately)

# AVAILABLE PRODUCTS

| Product # | Height      |
|-----------|-------------|
| 704150900 | 5 29/32 in*