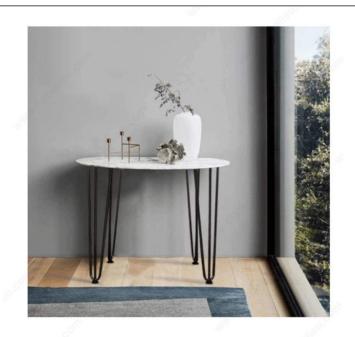

# APPLICATION

- Coffee table - Side table - Nightstand - And more

## DESCRIPTION

Steel leg with elegant and modern look for a simple and robust support. Available in a variety of heights from 5 15/16 in (150 mm) to 15 3/4 in (400 mm). Diameter of each metallic rod: 15/32 in (12 mm) Plate thickness: 1/8 in (3 mm)

# ADVANTAGES AND BENEFITS

- Weight capacity per leg: 550 lb (250 kg) - Mounting plate is welded on - Comes with four mounting holes for maximum support - Glides protect and stabilize legs at floor level (sold separately)