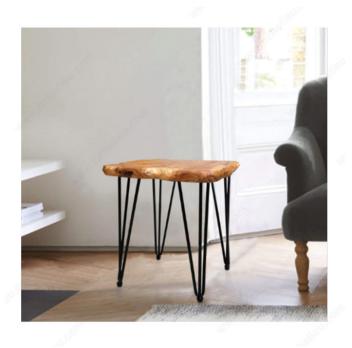

# APPLICATION

- Coffee table - Side table - Nightstand - And more

## DESCRIPTION

Steel leg with elegant and modern look for a simple and robust support. Available in a variety of heights from 5 15/16 in (150 mm) to 15 3/4 in (400 mm). Diameter of each metallic rod: 15/32 in (12 mm) Plate thickness: 1/8 in (3 mm)

# ADVANTAGES AND BENEFITS

- Weight capacity per leg: 550 lb (250 kg) - Mounting plate is welded on - Comes with four mounting holes for maximum support - Glides protect and stabilize legs at floor level (sold separately)