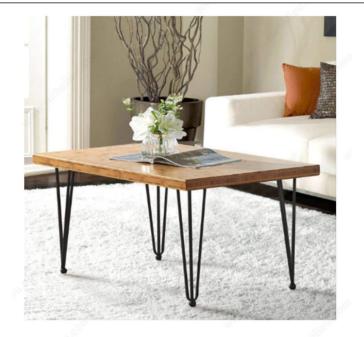

# APPLICATION

- Coffee table - Side table - Nightstand - And more

## DESCRIPTION

Steel leg with elegant and modern look for a simple and robust support. Available in a variety of heights from 5 15/16 in (150 mm) to 15 3/4 in (400 mm). Diameter of each metallic rod: 15/32 in (12 mm) Plate thickness: 1/8 in (3 mm)

# ADVANTAGES AND BENEFITS

- Weight capacity per leg: 550 lb (250 kg) - Mounting plate is welded on - Comes with four mounting holes for maximum support - Glides protect and stabilize legs at floor level (sold separately)