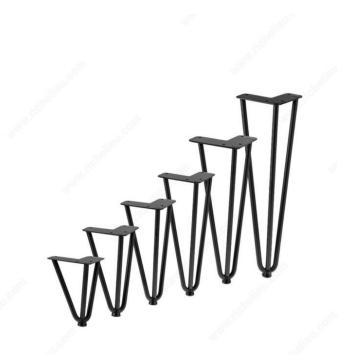

# Legs

### Height

| 5 29/32 in* 9 27/32 in* | 11 3/4 in* | 13 3/4 in* | 15 3/4 in* |
|-------------------------|------------|------------|------------|
|-------------------------|------------|------------|------------|

## DESCRIPTION

Steel leg with elegant and modern look for a simple and robust support. Available in a variety of heights from 5 15/16 in (150 mm) to 15 3/4 in (400 mm). Diameter of each metallic rod: 15/32 in (12 mm) Plate thickness: 1/8 in (3 mm)

# AVAILABLE PRODUCTS

| Product # | Height      |
|-----------|-------------|
| 704150900 | 5 29/32 in* |
| 704250900 | 9 27/32 in* |
| 704300900 | 11 3/4 in*  |
| 704350900 | 13 3/4 in*  |
| 704400900 | 15 3/4 in*  |