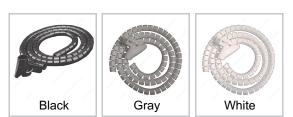

### AVAILABLE PRODUCTS

| Product # | Finish |
|-----------|--------|
| 500CW90   | Black  |
| 500CW100  | Gray   |
| 500CW30   | White  |