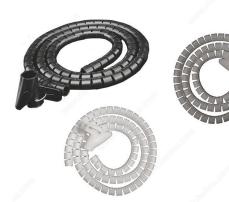

### DESCRIPTION

The perfect solution for all your cable management. Simply clamp your cables into the holder and slide through the spiral wrap for a clean and simple wire management solution. Can be cut easily, depending on the desired length.

### AVAILABLE PRODUCTS

| Product # | Finish |
|-----------|--------|
| 500CW90   | Black  |
| 500CW100  | Gray   |
| 500CW30   | White  |