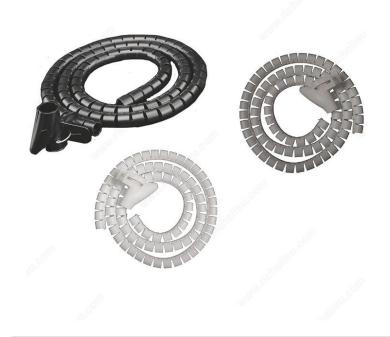

### DESCRIPTION

The perfect solution for all your cable management. Simply clamp your cables into the holder and slide through the spiral wrap for a clean and simple wire management solution. Can be cut easily, depending on the desired length.

### AVAILABLE PRODUCTS

| Product # | Finish |
|-----------|--------|
| 500CW90   | Black  |
| 500CW100  | Gray   |
| 500CW30   | White  |