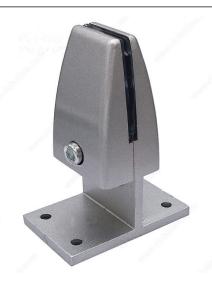

# **Privacy Screen Dual Surface Mount Bracket**

#### Privacy screen bracket

- Richelieu's privacy screen brackets are the perfect solution for adding privacy screens to any work surface.
- Brackets include two 1/2 in (12.7 mm) spacer pads for mounting to a 3/4 in (19.05 mm) panel.

## **TECHNICAL SPECIFICATIONS**

| Material                    | Aluminum / Steel |
|-----------------------------|------------------|
| Length - Overall Dimensions | 3 5/8 in*        |
| Width - Overall Dimensions  | 1 23/32 in*      |
| Height - Overall Dimensions | 3 5/8 in*        |

#### IMPORTANT INFORMATION

- Requires a 7/32 in (5 mm) Allen key (not included). - Mounting screws (not included).