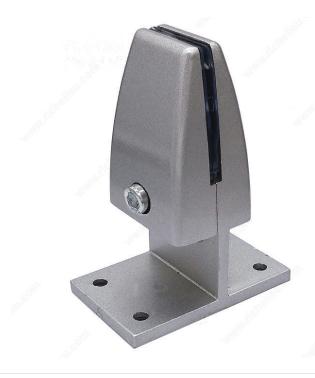

# **Privacy Screen Dual Surface Mount Bracket**

#### Privacy screen bracket

- Richelieu's privacy screen brackets are the perfect solution for adding privacy screens to any work surface.
- Brackets include two 1/2 in (12.7 mm) spacer pads for mounting to a 3/4 in (19.05 mm) panel.

## **TECHNICAL SPECIFICATIONS**

| Material                    | Aluminum / Steel |
|-----------------------------|------------------|
| Length - Overall Dimensions | 3 5/8 in*        |
| Width - Overall Dimensions  | 1 23/32 in*      |
| Height - Overall Dimensions | 3 5/8 in*        |

#### IMPORTANT INFORMATION

- Requires a 7/32 in (5 mm) Allen key (not included). - Mounting screws (not included).