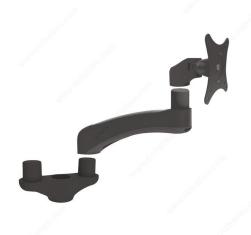

## Flexa Build Fixed Dual Monitor Arm Kit

## **DESCRIPTION**

Add a second monitor to any Flexa Base.

"Y" connector, fixed extension arm, and monitor mount included.

## **ADVANTAGES AND BENEFITS**

- Dual arm mounting system which can be added to any Flexa single arm system - Space-saving design to free up and gain additional desktop workspace -  $90^\circ$  monitor rotation - Tilts up and down - Built-in cable management for an organized and neat workspace - VESA compatible: 75 x 75, 100 x 100