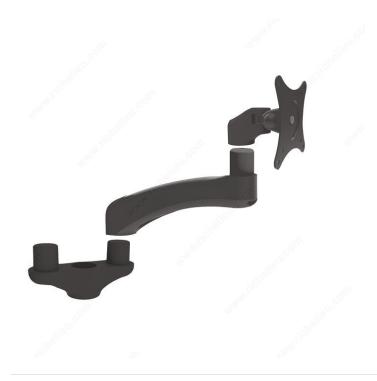

## Flexa Build Fixed Dual Monitor Arm Kit

## **DESCRIPTION**

Add a second monitor to any Flexa Base.

"Y" connector, fixed extension arm, and monitor mount included.

## **ADVANTAGES AND BENEFITS**

- Dual arm mounting system which can be added to any Flexa single arm system - Space-saving design to free up and gain additional desktop workspace -  $90^\circ$  monitor rotation - Tilts up and down - Built-in cable management for an organized and neat workspace - VESA compatible: 75 x 75, 100 x 100