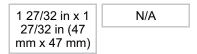

### **Mounting Plate Dimensions**

## **AVAILABLE PRODUCTS**

| Product # | Fastening Type       | Mounting Type      | Mounting Plate Dimensions               | Finish                      |
|-----------|----------------------|--------------------|-----------------------------------------|-----------------------------|
| 307157140 | Self-locking         | Friction Grip Stem | N/A                                     | Black and Chrome            |
| 307147100 | Self-locking         | Friction Grip Stem | N/A                                     | Metalic Gray and Matte Gray |
| 307145100 | Swivel with Brake    | Plate              | 1 27/32 in x 1 27/32 in (47 mm x 47 mm) | Metalic Gray and Matte Gray |
| 307151140 | Swivel Without Brake | Plate              | 1 27/32 in x 1 27/32 in (47 mm x 47 mm) | Black and Chrome            |
| 307141100 | Swivel Without Brake | Plate              | 1 27/32 in x 1 27/32 in (47 mm x 47 mm) | Metalic Gray and Matte Gray |