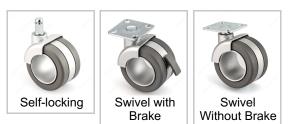

### **Fastening Type**

### **ADVANTAGES AND BENEFITS**

- Unique design with no central core - 3 models available: with brake, without brake, and with automatic locking - Also offered in two modern finishes: chrome and black or metallic gray and matte gray - Rubber tread, nylon support, ABS brake - Screw-in mounting plate comes with braked and brakeless models - Self-locking version comes with an 11 mm x 20 mm quick-release pin - Does not mark or scratch floors - Dynamic load capacity of 50 kg (110 lb.) per caster. For the self-locking version, the caster locks automatically when there is no weight on the chair or no one sitting on it, which adds an element of health and safety for work.

## **AVAILABLE PRODUCTS**

| Product # | Fastening Type       | Mounting Type      | Mounting Plate Dimensions               | Finish                      |
|-----------|----------------------|--------------------|-----------------------------------------|-----------------------------|
| 307157140 | Self-locking         | Friction Grip Stem | N/A                                     | Black and Chrome            |
| 307147100 | Self-locking         | Friction Grip Stem | N/A                                     | Metalic Gray and Matte Gray |
| 307145100 | Swivel with Brake    | Plate              | 1 27/32 in x 1 27/32 in (47 mm x 47 mm) | Metalic Gray and Matte Gray |
| 307151140 | Swivel Without Brake | Plate              | 1 27/32 in x 1 27/32 in (47 mm x 47 mm) | Black and Chrome            |
| 307141100 | Swivel Without Brake | Plate              | 1 27/32 in x 1 27/32 in (47 mm x 47 mm) | Metalic Gray and Matte Gray |