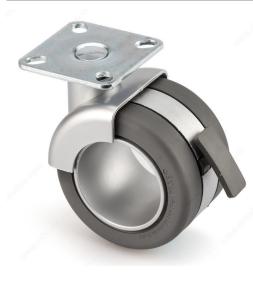

### **Design: Adriano**

Office furniture caster designed by Adiano. This hollow wheel caster will add a wow factor to your designs. Available with plate or friction stem, in two finishes.

### **ADVANTAGES AND BENEFITS**

- Unique design with no central core - 3 models available: with brake, without brake, and with automatic locking - Also offered in two modern finishes: chrome and black or metallic gray and matte gray - Rubber tread, nylon support, ABS brake - Screw-in mounting plate comes with braked and brakeless models - Self-locking version comes with an 11 mm x 20 mm quick-release pin - Does not mark or scratch floors - Dynamic load capacity of 50 kg (110 lb.) per caster. For the self-locking version, the caster locks automatically when there is no weight on the chair or no one sitting on it, which adds an element of health and safety for work.