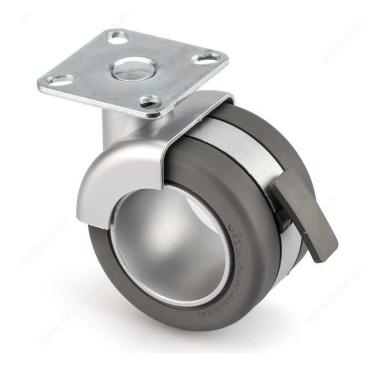

### **Design: Adriano**

Office furniture caster designed by Adiano. This hollow wheel caster will add a wow factor to your designs. Available with plate or friction stem, in two finishes.

### **ADVANTAGES AND BENEFITS**

- Unique design with no central core - 3 models available: with brake, without brake, and with automatic locking - Also offered in two modern finishes: chrome and black or metallic gray and matte gray - Rubber tread, nylon support, ABS brake - Screw-in mounting plate comes with braked and brakeless models - Self-locking version comes with an 11 mm x 20 mm quick-release pin - Does not mark or scratch floors - Dynamic load capacity of 50 kg (110 lb.) per caster. For the self-locking version, the caster locks automatically when there is no weight on the chair or no one sitting on it, which adds an element of health and safety for work.