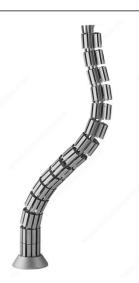

## **Round Cable Management Spine**

#### DESCRIPTION

Lets you organize your cables into different channels for easier maintenance.

## **TECHNICAL SPECIFICATIONS**

| Height - Overall Dimensions | 35 3/8 in*  |
|-----------------------------|-------------|
| Width - Overall Dimensions  | 3 15/16 in* |
| Material                    | ABS         |

## **INCLUDED PRODUCT(S)**

- 1 top bracket - 15-ring column - 2 mounting clips for horizontal applications - 1 weighted base