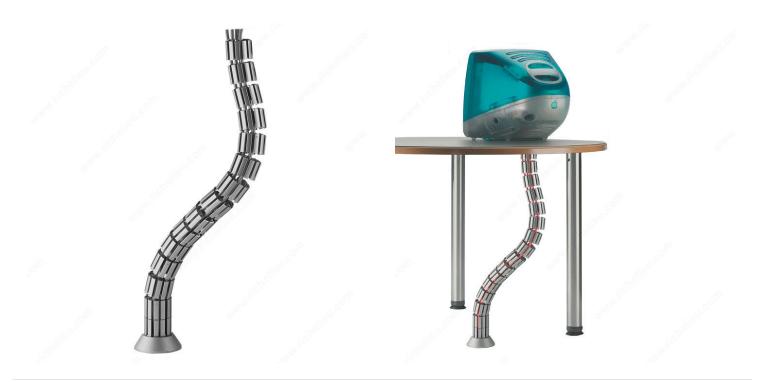

## **Round Cable Management Spine**

#### DESCRIPTION

Lets you organize your cables into different channels for easier maintenance.

## **INCLUDED PRODUCT(S)**

- 1 top bracket - 15-ring column - 2 mounting clips for horizontal applications - 1 weighted base