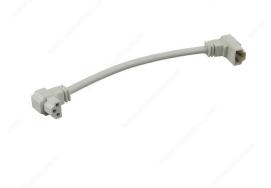

### DESCRIPTION

Richelieu's T5 Grounded Fluorescent offers you many different options for installation with over 20 different styles of connecting cables to choose from. Connecting cables available in the "straight, up, down, left and right" positions (all sold separately)

### **TECHNICAL SPECIFICATIONS**

| Lighting Type        | Fluorescent                        |
|----------------------|------------------------------------|
| Finish               | White                              |
| Function             | Connecting Cable                   |
| Bulb Type            | Fluorescent                        |
| Compatibility        | For 7999XXXX T5 Fluorescent Series |
| Connection Direction | Straight Connection                |