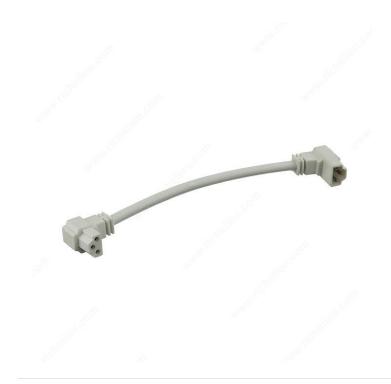

### DESCRIPTION

Richelieu's T5 Grounded Fluorescent offers you many different options for installation with over 20 different styles of connecting cables to choose from. Connecting cables available in the "straight, up, down, left and right" positions (all sold separately)

### **TECHNICAL SPECIFICATIONS**

| Lighting Type        | Fluorescent                        |
|----------------------|------------------------------------|
| Finish               | White                              |
| Function             | Connecting Cable                   |
| Bulb Type            | Fluorescent                        |
| Compatibility        | For 7999XXXX T5 Fluorescent Series |
| Connection Direction | Straight Connection                |