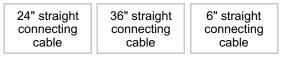

## AVAILABLE PRODUCTS

| Product # | Information                   | Length |
|-----------|-------------------------------|--------|
| 79990024  | 24" straight connecting cable | 24 in  |
| 79990036  | 36" straight connecting cable | 36 in  |
| 79990006  | 6" straight connecting cable  | 6 in   |