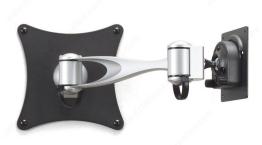

#### DESCRIPTION

- 360° monitor rotation
- Up-and-down tilt
- Complete with 75 mm and 100 mm VESA brackets
- Holds up to 17.6 lb (8 kg)

## **ADVANTAGES AND BENEFITS**

- 360° monitor rotation - Up-and-down tilt - Complete with 75 mm and 100 mm VESA brackets - Holds up to 17.6 lb (8 kg)

## **TECHNICAL SPECIFICATIONS**

| Line                        | Budget        |
|-----------------------------|---------------|
| Mounting                    | Wall Mount    |
| Number of Monitors          | Single        |
| Monitor Rotation            | 360°          |
| Finish                      | Silver        |
| Capacity per Monitor        | 17.6 lb       |
| Tilt                        | Up/Down       |
| Width - Overall Dimensions  | 5.9 in        |
| Height - Overall Dimensions | 5.9 in        |
| Material                    | Steel/Plastic |