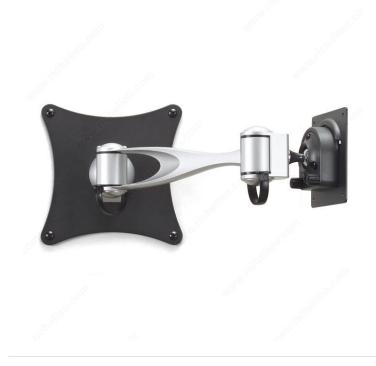

#### DESCRIPTION

- 360° monitor rotation
- Up-and-down tilt
- Complete with 75 mm and 100 mm VESA brackets
- Holds up to 17.6 lb (8 kg)

## **ADVANTAGES AND BENEFITS**

- 360° monitor rotation - Up-and-down tilt - Complete with 75 mm and 100 mm VESA brackets - Holds up to 17.6 lb (8 kg)

## **TECHNICAL SPECIFICATIONS**

| Line                        | Budget        |
|-----------------------------|---------------|
| Mounting                    | Wall Mount    |
| Number of Monitors          | Single        |
| Monitor Rotation            | 360°          |
| Finish                      | Silver        |
| Capacity per Monitor        | 17.6 lb       |
| Tilt                        | Up/Down       |
| Width - Overall Dimensions  | 5.9 in        |
| Height - Overall Dimensions | 5.9 in        |
| Material                    | Steel/Plastic |