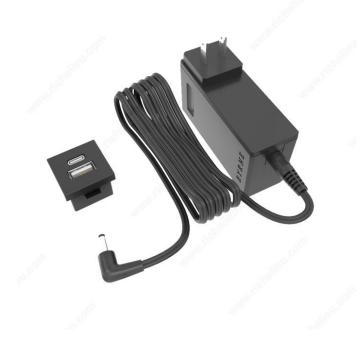

#### Variable combination ports

Retrofit USB-A+C for variable combination ports takes the space of one data port, and snaps into place easily, making it simple to upgrade to the newest technology and accomodate exisiting devices at the same time.

- Uses intelligent negotiation for optimum voltage, which allows devices to determine the power level they need

- For charging only
  Accomodates USB-C and USB-A enabled smart phones, tablets and laptops
  20 watt retrofit power supply

### **PRODUCT PHOTOS**