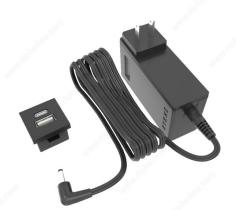

#### Variable combination ports

Retrofit USB-A+C for variable combination ports takes the space of one data port, and snaps into place easily, making it simple to upgrade to the newest technology and accomodate exisiting devices at the same time.

- Uses intelligent negotiation for optimum voltage, which allows devices to determine the power level they need

- For charging only
  Accomodates USB-C and USB-A enabled smart phones, tablets and laptops
  20 watt retrofit power supply

### **PRODUCT PHOTOS**