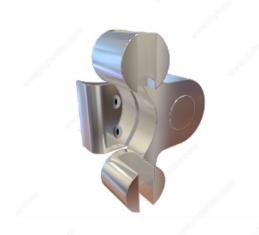

#### **DESCRIPTION**

Locking points every 15°

Swivel edge grips allow for angled panels. With push-button release and locking points at every 15°, angling panels on-site and adjusting as needed is an easy task.

## **TECHNICAL SPECIFICATIONS**

| Product #       | RGSGSWIVEL170                           |
|-----------------|-----------------------------------------|
| Finish          | Stainless Steel                         |
| Glass Thickness | 1/4 to 13/32 in*                        |
| Material        | Stainless Steel                         |
| Туре            | Counter Partition Posts and Accessories |