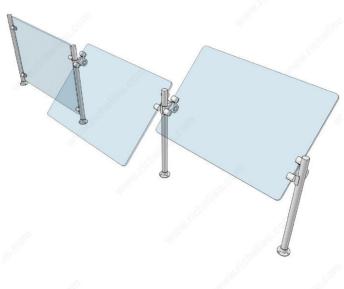

#### **DESCRIPTION**

Locking points every 15°

Swivel edge grips allow for angled panels. With push-button release and locking points at every 15°, angling panels on-site and adjusting as needed is an easy task.