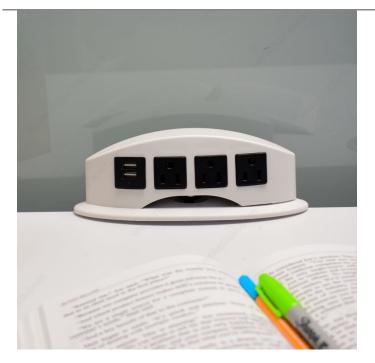

# PDC BE01453 with 4 ports (2-2)

Product # PDC14532P20030

Finish White

#### Removable

PDC is the most affordable alternative for electrifying any work surface. Ready to be installed on the edge of the work table.

It comes with a 6' (72") power cable and is available in four ports

2 electrical ports (included on the module) 2 variable combination ports