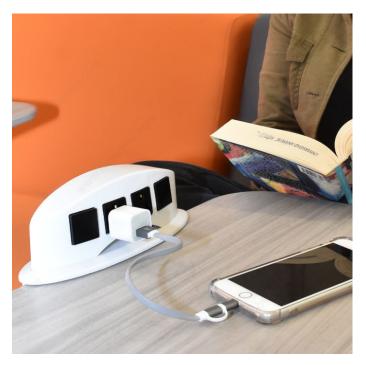

#### Removable

PDC is the most affordable alternative for electrifying any work surface. Ready to be installed on the edge of the work table.

It comes with a 6' (72") power cable and is available in four ports

2 electrical ports (included on the module) 2 variable combination ports