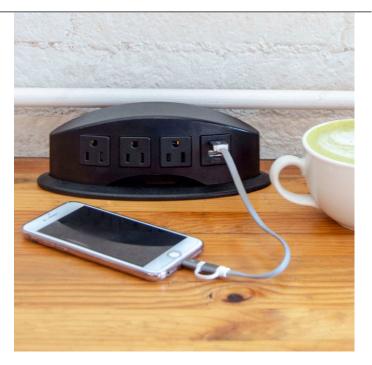

#### Removable

PDC is the most affordable alternative for electrifying any work surface. Ready to be installed on the edge of the work table.

It comes with a 6' (72") power cable and is available in four ports

2 electrical ports (included on the module) 2 variable combination ports