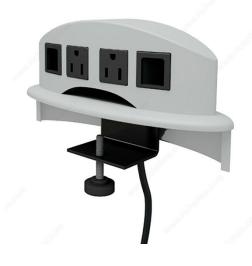

# PDC BE01453 with 4 ports (2-2)

Product # PDC14532P20030

Finish White

#### Removable

PDC is the most affordable alternative for electrifying any work surface. Ready to be installed on the edge of the work table.

It comes with a 6' (72") power cable and is available in four ports

2 electrical ports (included on the module) 2 variable combination ports