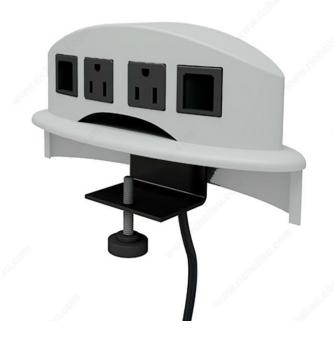

# PDC BE01453 with 4 ports (2-2)

Product # PDC14532P20030

Finish White

#### Removable

PDC is the most affordable alternative for electrifying any work surface. Ready to be installed on the edge of the work table.

It comes with a 6' (72") power cable and is available in four ports

2 electrical ports (included on the module) 2 variable combination ports