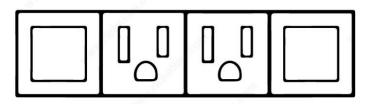

# PDC BE01453 with 4 ports (2-2)

Product # PDC14532P20030

Finish White

### DESCRIPTION

#### Removable

PDC is the most affordable alternative for electrifying any work surface. Ready to be installed on the edge of the work table.

It comes with a 6' (72") power cable and is available in four ports

2 electrical ports (included on the module) 2 variable combination ports

# **ADVANTAGES AND BENEFITS**

- Easy to install - Attaches to the table edge - Customizable - Ideal for collaborative work spaces - Different finishes

### **TECHNICAL SPECIFICATIONS**

| Product # | PDC14532P2O030 |
|-----------|----------------|
| Material  | Plastic        |

# **PRODUCT PHOTOS**