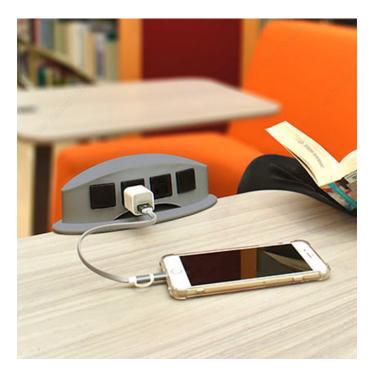

#### Removable

PDC is the most affordable alternative for electrifying any work surface. Ready to be installed on the edge of the work table.

It comes with a 6' (72") power cable and is available in four ports

2 electrical ports (included on the module) 2 variable combination ports