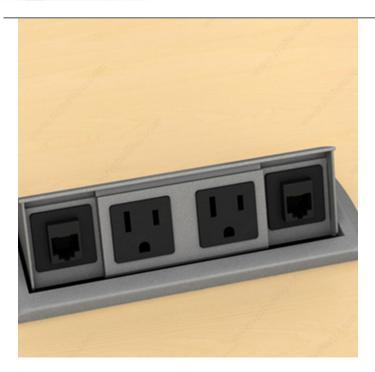

# Miniport BE01525 with 4 ports (2-2)

Product # MP15252P2O900

Finish Matte Black

- 2 electrical ports (included on the module)
- 2 variable combination ports

# **PRODUCT PHOTOS**