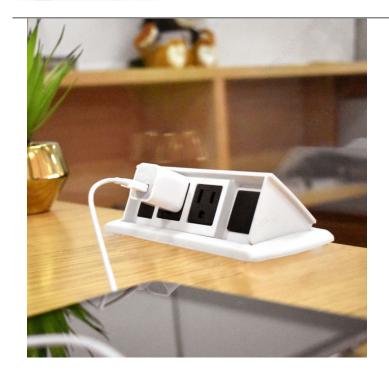

#### Retractable

Miniport is a retractable accessory that opens and closes by pressing on its surface, giving it a discreet and elegant appearance when not in use.

It comes with a 6' (72") power cable and is available in four ports

### **ADVANTAGES AND BENEFITS**

- Retractable, opens and closes by simply pressing the lid - Customizable - Ideal for collaborative work spaces - Different finishes