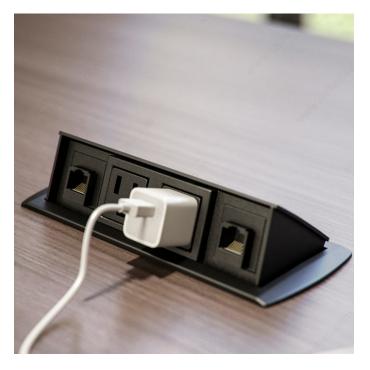

# Miniport BE01525 with 4 ports (2-2)

Product # MP15252P2O900

Finish Matte Black

#### Retractable

Miniport is a retractable accessory that opens and closes by pressing on its surface, giving it a discreet and elegant appearance when not in use.

It comes with a 6' (72") power cable and is available in four ports

- 2 electrical ports (included on the module)
- 2 variable combination ports

# **PRODUCT PHOTOS**