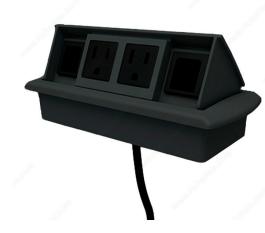

# Miniport BE01525 with 4 ports (2-2)

Product # MP15252P2O900

Finish Matte Black

#### Retractable

Miniport is a retractable accessory that opens and closes by pressing on its surface, giving it a discreet and elegant appearance when not in use.

It comes with a 6' (72") power cable and is available in four ports

- 2 electrical ports (included on the module)
- 2 variable combination ports