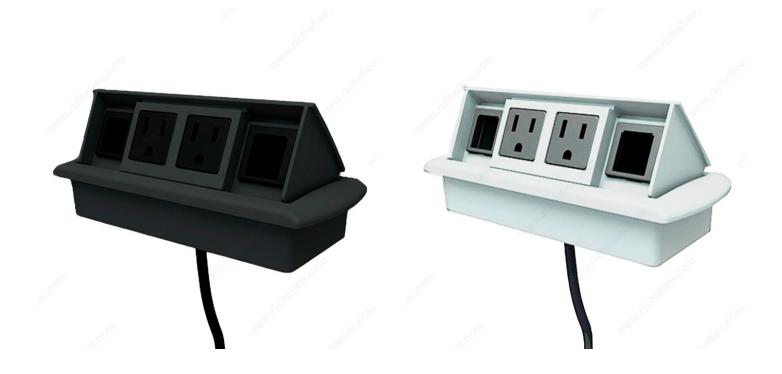

# Miniport BE01525 with 4 ports (2-2)

Product # MP15252P2O900

Finish Matte Black

#### Retractable

Miniport is a retractable accessory that opens and closes by pressing on its surface, giving it a discreet and elegant appearance when not in use.

It comes with a 6' (72") power cable and is available in four ports

- 2 electrical ports (included on the module)
- 2 variable combination ports