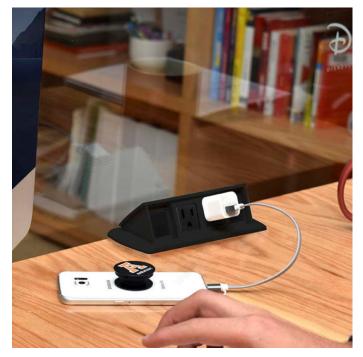

#### Retractable

Miniport is a retractable accessory that opens and closes by pressing on its surface, giving it a discreet and elegant appearance when not in use.

It comes with a 6' (72") power cable and is available in four ports

### **ADVANTAGES AND BENEFITS**

- Retractable, opens and closes by simply pressing the lid - Customizable - Ideal for collaborative work spaces - Different finishes

# **PRODUCT PHOTOS**