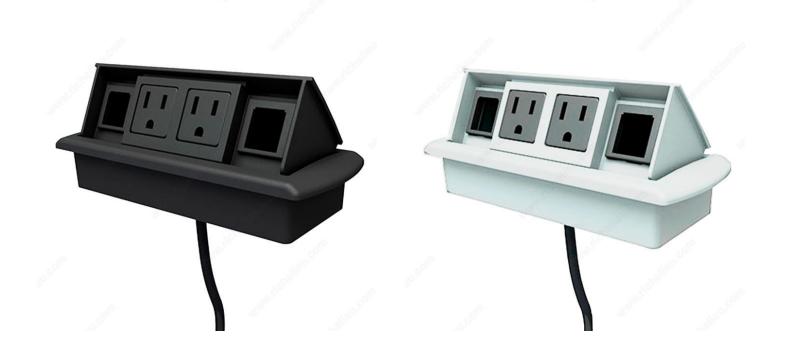

# Miniport BE01525 with 4 ports (2-2)

Product # MP15252P2O90

Finish Black

#### Retractable

Miniport is a retractable accessory that opens and closes by pressing on its surface, giving it a discreet and elegant appearance when not in use.

It comes with a 6' (72") power cable and is available in four ports

2 electrical ports (included on the module) 2 variable combination ports