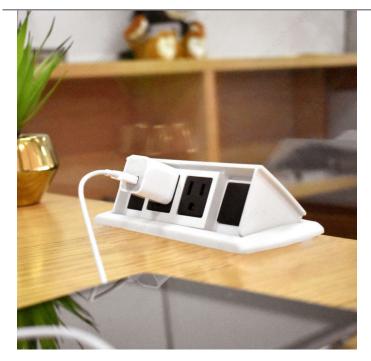

#### Retractable

Miniport is a retractable accessory that opens and closes by pressing on its surface, giving it a discreet and elegant appearance when not in use.

It comes with a 6' (72") power cable and is available in four ports