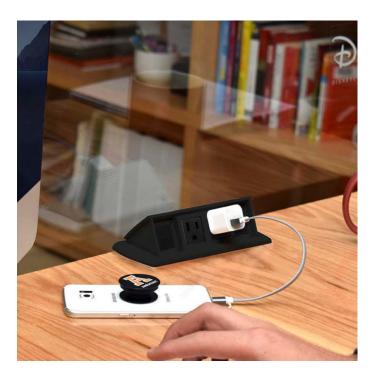

#### Retractable

Miniport is a retractable accessory that opens and closes by pressing on its surface, giving it a discreet and elegant appearance when not in use.

It comes with a 6' (72") power cable and is available in four ports

# **ADVANTAGES AND BENEFITS**

- Retractable, opens and closes by simply pressing the lid - Customizable - Ideal for collaborative work spaces - Different finishes

# **PRODUCT PHOTOS**