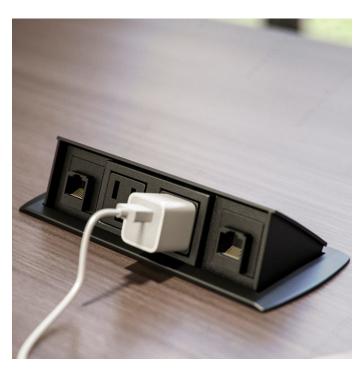

# Miniport BE01525 with 4 ports (2-2)

Product # MP15252P2O90

Finish Black

#### Retractable

Miniport is a retractable accessory that opens and closes by pressing on its surface, giving it a discreet and elegant appearance when not in use.

It comes with a 6' (72") power cable and is available in four ports

2 electrical ports (included on the module) 2 variable combination ports

# **PRODUCT PHOTOS**