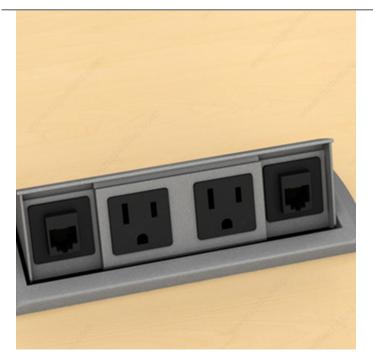

# Miniport BE01525 with 4 ports (2-2)

Product # MP15252P2O90

Finish Black

2 electrical ports (included on the module) 2 variable combination ports

# **PRODUCT PHOTOS**