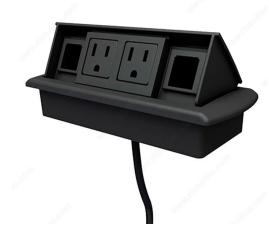

# Miniport BE01525 with 4 ports (2-2)

Product # MP15252P2O90

Finish Black

#### Retractable

Miniport is a retractable accessory that opens and closes by pressing on its surface, giving it a discreet and elegant appearance when not in use.

It comes with a 6' (72") power cable and is available in four ports

2 electrical ports (included on the module) 2 variable combination ports