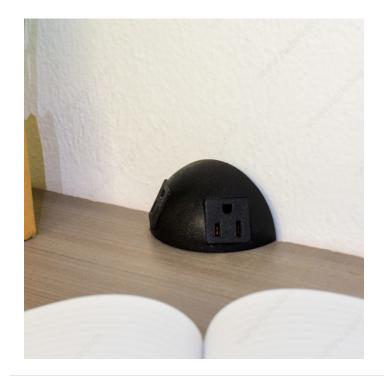

#### Half-sphere

Half-Sphere, as the name suggests, has a spherical design; conveniently, it can be connected from any angle.

It comes with a 72" (6') power cable and is available in two ports:

- 2 electrical ports (included on the module)

## **PRODUCT PHOTOS**