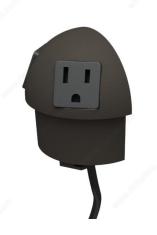

# Half-Sphere BE01124 with 2 ports (2-0)

**Product #** HS11242P900

Finish Matte Black

#### Half-sphere

Half-Sphere, as the name suggests, has a spherical design; conveniently, it can be connected from any angle.

It comes with a 72" (6') power cable and is available in two ports:

- 2 electrical ports (included on the module)