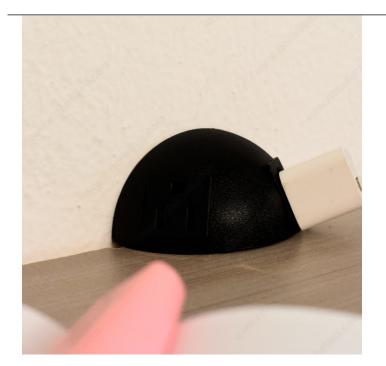

#### Half-sphere

Half-Sphere, as the name suggests, has a spherical design; conveniently, it can be connected from any angle.

It comes with a 72" (6') power cable and is available in two ports:

- 2 electrical ports (included on the module)

## **ADVANTAGES AND BENEFITS**

- You can connect from any angle - It has a stylish design - Ideal for collaborative work spaces - Different finishes