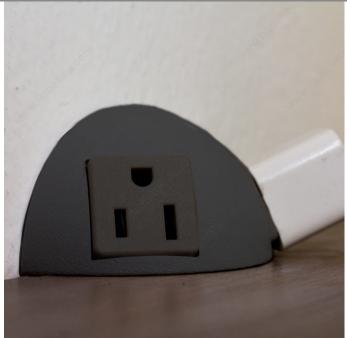

#### Half-sphere

Half-Sphere, as the name suggests, has a spherical design; conveniently, it can be connected from any angle.

It comes with a 72" (6') power cable and is available in two ports:

- 2 electrical ports (included on the module)

## **PRODUCT PHOTOS**