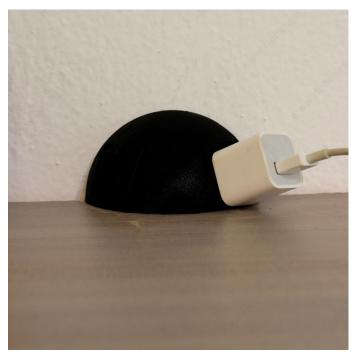

#### Half-sphere

Half-Sphere, as the name suggests, has a spherical design; conveniently, it can be connected from any angle.

It comes with a 72" (6') power cable and is available in two ports:

- 2 electrical ports (included on the module)

## **PRODUCT PHOTOS**