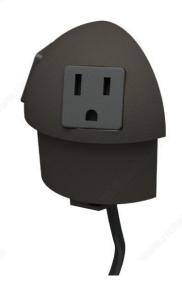

# Half-Sphere BE01124 with 2 ports (2-0)

**Product #** HS11242P900

Finish Matte Black

#### Half-sphere

Half-Sphere, as the name suggests, has a spherical design; conveniently, it can be connected from any angle.

It comes with a 72" (6') power cable and is available in two ports:

- 2 electrical ports (included on the module)