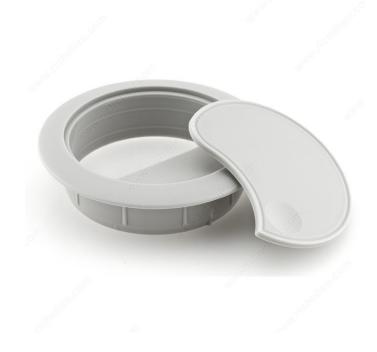

### **Round Cable Grommet**

**Product #** 90060100

Bore Hole 2 3/8 in\*

Height - Overall Dimensions 3/4 in\*

Recessed Depth 5/8 in\*

Finish Gray

Diameter - Overall Dimensions 2 15/16 in\*

## **DESCRIPTION**

Cable entry plugs keep cables together for more organized work surfaces. With its adjustable opening, this is one of our most popular grommets.

### **TECHNICAL SPECIFICATIONS**

| Product # | 90060100      |
|-----------|---------------|
| Shape     | Round         |
| Material  | Polypropylene |