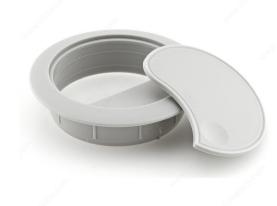

### **Round Cable Grommet**

**Product #** 90060100

Bore Hole 2 3/8 in\*

Height - Overall Dimensions 3/4 in\*

Recessed Depth 5/8 in\*

Finish Gray

Diameter - Overall Dimensions 2 15/16 in\*

## **DESCRIPTION**

Cable entry plugs keep cables together for more organized work surfaces. With its adjustable opening, this is one of our most popular grommets.

### **TECHNICAL SPECIFICATIONS**

| Product # | 90060100      |
|-----------|---------------|
| Shape     | Round         |
| Material  | Polypropylene |