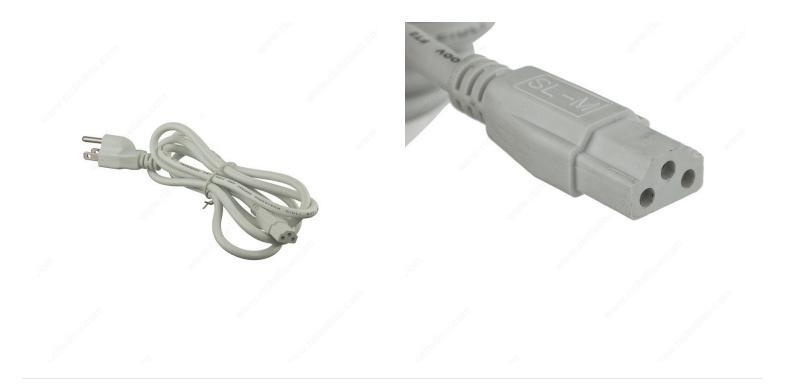

## **T5 Grounded Fluorescent Power Cords**

**Product #** 79990072

#### **DESCRIPTION**

Richelieu's T5 Grounded Fluorescent offers you many different options for installation, with over 20 different styles of connecting cables to choose from.

Power cords available in the "straight, up, down, left and right" positions (all sold separately).

### **TECHNICAL SPECIFICATIONS**

| Product #            | 79990072            |
|----------------------|---------------------|
| Lighting Type        | Fluorescent         |
| Finish               | White               |
| Length               | 72 in               |
| Connection Direction | Straight Connection |