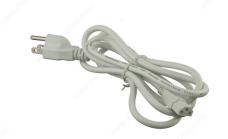

## **T5 Grounded Fluorescent Power Cords**

**Product #** 79990072

#### **DESCRIPTION**

Richelieu's T5 Grounded Fluorescent offers you many different options for installation, with over 20 different styles of connecting cables to choose from.

Power cords available in the "straight, up, down, left and right" positions (all sold separately).

### **TECHNICAL SPECIFICATIONS**

| Product #            | 79990072            |
|----------------------|---------------------|
| Lighting Type        | Fluorescent         |
| Finish               | White               |
| Length               | 72 in               |
| Connection Direction | Straight Connection |