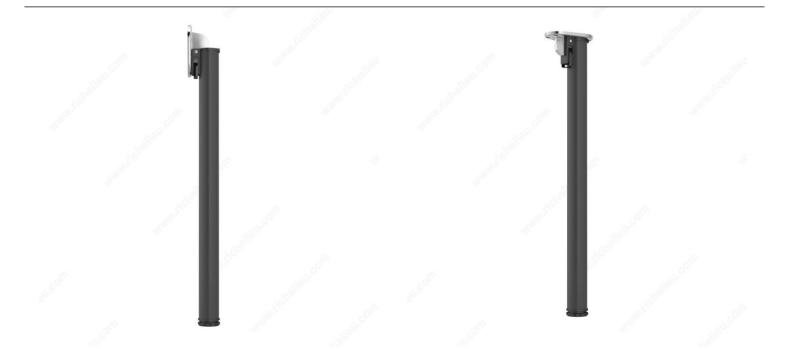

# 30 mm (1-1/8") adjustment

Create a custom folding table or desk with Richelieu's Folding Table Legs, an ideal solution for small rooms or shared spaces.

Made in Italy, these solid metal legs have a refined design so that your space always looks elegant, whether you're pulling out an extra table for dinner guests or setting up a workstation in your living room.

Use the legs to support a foldable dining table, desk, craft table, laundry room table, or workbench--the possibilities are endless.

The folding table legs are available in two finishes, aluminum and matte black, and may be leveled up to 1 3/16" on uneven floors. Screws are included for easy installation.

# **INCLUDED PRODUCT(S)**

Mounting plate included.

#### IMPORTANT INFORMATION

90° folding angle (Locks at 92° "Click")