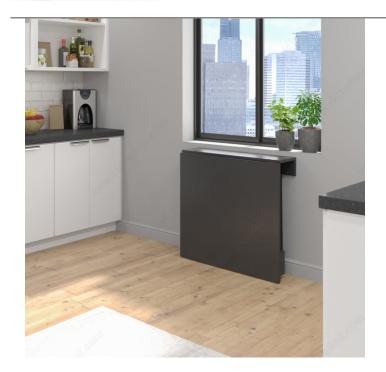

# 30 mm (1-1/8") adjustment

Create a custom folding table or desk with Richelieu's Folding Table Legs, an ideal solution for small rooms or shared spaces.

Made in Italy, these solid metal legs have a refined design so that your space always looks elegant, whether you're pulling out an extra table for dinner guests or setting up a workstation in your living room.

Use the legs to support a foldable dining table, desk, craft table, laundry room table, or workbench--the possibilities are endless.

The folding table legs are available in two finishes, aluminum and matte black, and may be leveled up to 1 3/16" on uneven floors. Screws are included for easy installation.

#### IMPORTANT INFORMATION

90° folding angle (Locks at 92° "Click")