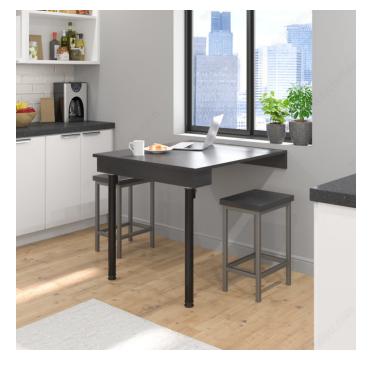

Use the legs to support a foldable dining table, desk, craft table, laundry room table, or workbench--the possibilities are endless.

The folding table legs are available in two finishes, aluminum and matte black, and may be leveled up to 1 3/16" on uneven floors. Screws are included for easy installation.