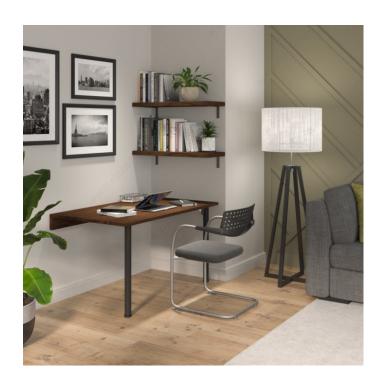

Use the legs to support a foldable dining table, desk, craft table, laundry room table, or workbench--the possibilities are endless.

The folding table legs are available in two finishes, aluminum and matte black, and may be leveled up to 1 3/16" on uneven floors. Screws are included for easy installation.