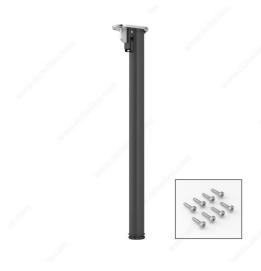

# 710 mm (28") - Folding Table Leg

**Product #** 65671090

Finish Matte Black

# 30 mm (1-1/8") adjustment

Create a custom folding table or desk with Richelieu's Folding Table Legs, an ideal solution for small rooms or shared spaces.

Made in Italy, these solid metal legs have a refined design so that your space always looks elegant, whether you're pulling out an extra table for dinner guests or setting up a workstation in your living room.

Use the legs to support a foldable dining table, desk, craft table, laundry room table, or workbench--the possibilities are endless.

The folding table legs are available in two finishes, aluminum and matte black, and may be leveled up to 1 3/16" on uneven floors. Screws are included for easy installation.

# **INCLUDED PRODUCT(S)**

Mounting plate included.