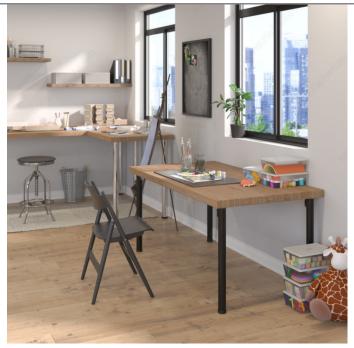

Use the legs to support a foldable dining table, desk, craft table, laundry room table, or workbench--the possibilities are endless.

The folding table legs are available in two finishes, aluminum and matte black, and may be leveled up to 1 3/16" on uneven floors. Screws are included for easy installation.

## **ADVANTAGES AND BENEFITS**

- Load capacity per leg: 100 kg