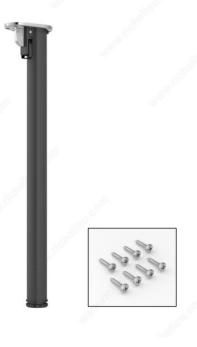

# 710 mm (28") - Folding Table Leg

**Product #** 65671090

Finish Matte Black

# 30 mm (1-1/8") adjustment

Create a custom folding table or desk with Richelieu's Folding Table Legs, an ideal solution for small rooms or shared spaces.

Made in Italy, these solid metal legs have a refined design so that your space always looks elegant, whether you're pulling out an extra table for dinner guests or setting up a workstation in your living room.

Use the legs to support a foldable dining table, desk, craft table, laundry room table, or workbench--the possibilities are endless.

The folding table legs are available in two finishes, aluminum and matte black, and may be leveled up to 1 3/16" on uneven floors. Screws are included for easy installation.

# **INCLUDED PRODUCT(S)**

Mounting plate included.