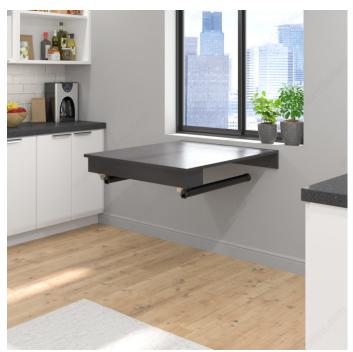

# 30 mm (1-1/8") adjustment

Create a custom folding table or desk with Richelieu's Folding Table Legs, an ideal solution for small rooms or shared spaces.

Made in Italy, these solid metal legs have a refined design so that your space always looks elegant, whether you're pulling out an extra table for dinner guests or setting up a workstation in your living room.

Use the legs to support a foldable dining table, desk, craft table, laundry room table, or workbench--the possibilities are endless.

The folding table legs are available in two finishes, aluminum and matte black, and may be leveled up to 1 3/16" on uneven floors. Screws are included for easy installation.

## **ADVANTAGES AND BENEFITS**

- Load capacity per leg: 100 kg