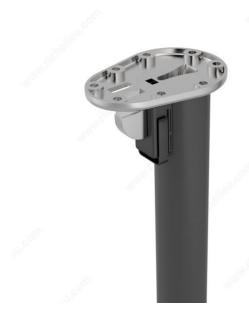

# 710 mm (28") - Folding Table Leg

**Product #** 65671090

Finish Matte Black

# **TECHNICAL SPECIFICATIONS**

| Product #             | 65671090        |
|-----------------------|-----------------|
| Height                | 28 in           |
| Adjustability         | 0 to 1 1/8 in   |
| Load Capacity Per Leg | Max. 220 lb*    |
| Leg Diameter          | 2 in            |
| Base Diameter         | 2 in            |
| Material              | Metal           |
| Leg Shape             | Round           |
| Table Type            | Dining, Folding |
| Leg Type              | Legs            |

# **INCLUDED PRODUCT(S)**

Mounting plate included.