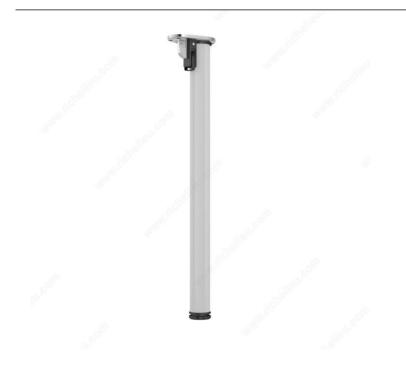

# 710 mm (28") - Folding Table Leg

Product # 65671010

Finish Aluminum

#### 30 mm (1-1/8") adjustment

Create a custom folding table or desk with Richelieu's Folding Table Legs, an ideal solution for small rooms or shared spaces.

Made in Italy, these solid metal legs have a refined design so that your space always looks elegant, whether you're pulling out an extra table for dinner guests or setting up a workstation in your living room.

Use the legs to support a foldable dining table, desk, craft table, laundry room table, or workbench--the possibilities are endless.

The folding table legs are available in two finishes, aluminum and matte black, and may be leveled up to 1 3/16" on uneven floors. Screws are included for easy installation.