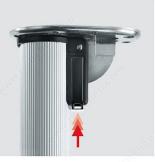

## **INCLUDED PRODUCT(S)**

Mounting plate included.

## **IMPORTANT INFORMATION**

90° folding angle (Locks at 92° "Click")