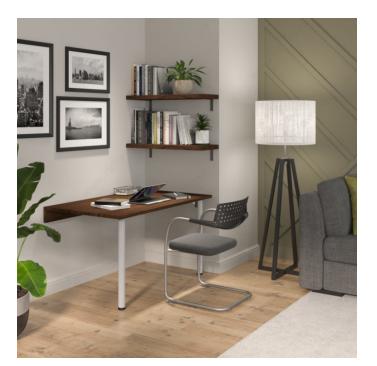

Use the legs to support a foldable dining table, desk, craft table, laundry room table, or workbench--the possibilities are endless.

The folding table legs are available in two finishes, aluminum and matte black, and may be leveled up to 1 3/16" on uneven floors. Screws are included for easy installation.