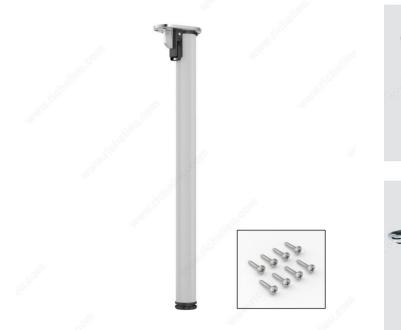

# 710 mm (28") - Folding Table Leg

Product # 65671010

Finish Aluminum

#### 30 mm (1-1/8") adjustment

Create a custom folding table or desk with Richelieu's Folding Table Legs, an ideal solution for small rooms or shared spaces.

Made in Italy, these solid metal legs have a refined design so that your space always looks elegant, whether you're pulling out an extra table for dinner guests or setting up a workstation in your living room.

Use the legs to support a foldable dining table, desk, craft table, laundry room table, or workbench--the possibilities are endless.

The folding table legs are available in two finishes, aluminum and matte black, and may be leveled up to 1 3/16" on uneven floors. Screws are included for easy installation.

## **INCLUDED PRODUCT(S)**

Mounting plate included.