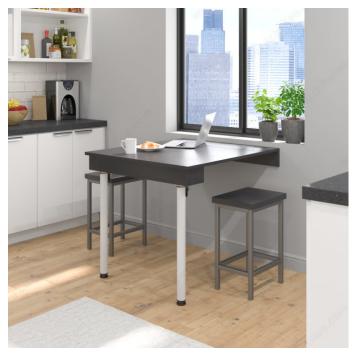

Use the legs to support a foldable dining table, desk, craft table, laundry room table, or workbench--the possibilities are endless.

The folding table legs are available in two finishes, aluminum and matte black, and may be leveled up to 1 3/16" on uneven floors. Screws are included for easy installation.