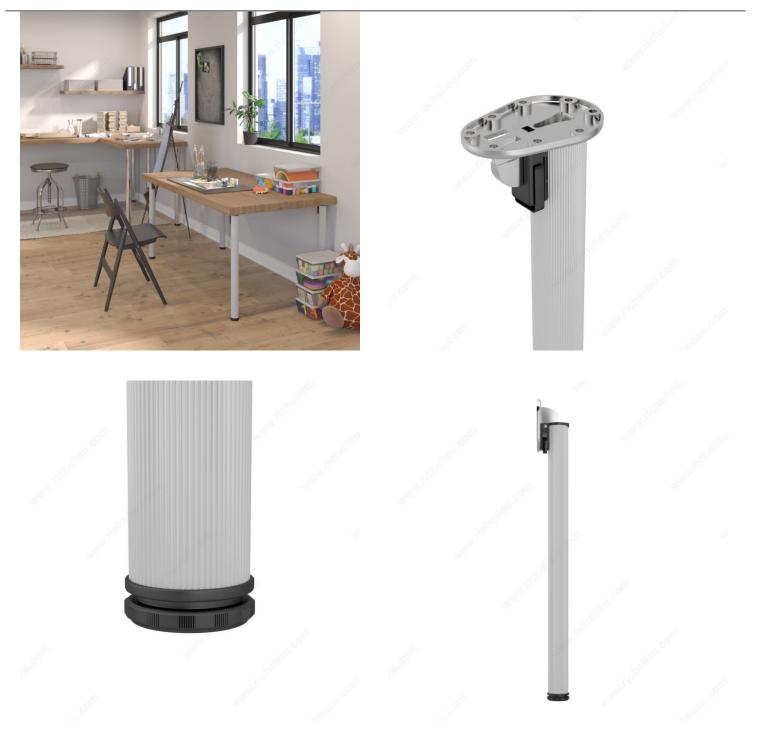

# 710 mm (28") - Folding Table Leg

Product # 65671010

Finish Aluminum

#### 30 mm (1-1/8") adjustment

Create a custom folding table or desk with Richelieu's Folding Table Legs, an ideal solution for small rooms or shared spaces.

Made in Italy, these solid metal legs have a refined design so that your space always looks elegant, whether you're pulling out an extra table for dinner guests or setting up a workstation in your living room.

Use the legs to support a foldable dining table, desk, craft table, laundry room table, or workbench--the possibilities are endless.

The folding table legs are available in two finishes, aluminum and matte black, and may be leveled up to 1 3/16" on uneven floors. Screws are included for easy installation.

## **INCLUDED PRODUCT(S)**

Mounting plate included.

## **IMPORTANT INFORMATION**

90° folding angle (Locks at 92° "Click")