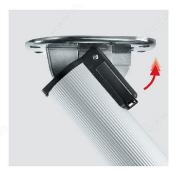

## **INCLUDED PRODUCT(S)**

Mounting plate included.

## **IMPORTANT INFORMATION**

90° folding angle (Locks at 92° "Click")