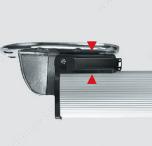

#### 30 mm (1-1/8") adjustment

Create a custom folding table or desk with Richelieu's Folding Table Legs, an ideal solution for small rooms or shared spaces.

Made in Italy, these solid metal legs have a refined design so that your space always looks elegant, whether you're pulling out an extra table for dinner guests or setting up a workstation in your living room.

## **IMPORTANT INFORMATION**

90° folding angle (Locks at 92° "Click")