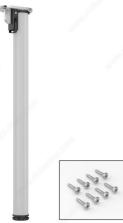

# 710 mm (28") - Folding Table Leg

Product # 65671010

Finish Aluminum

#### 30 mm (1-1/8") adjustment

Create a custom folding table or desk with Richelieu's Folding Table Legs, an ideal solution for small rooms or shared spaces.

Made in Italy, these solid metal legs have a refined design so that your space always looks elegant, whether you're pulling out an extra table for dinner guests or setting up a workstation in your living room.

Use the legs to support a foldable dining table, desk, craft table, laundry room table, or workbench--the possibilities are endless.

The folding table legs are available in two finishes, aluminum and matte black, and may be leveled up to 1 3/16" on uneven floors. Screws are included for easy installation.

## **INCLUDED PRODUCT(S)**

Mounting plate included.