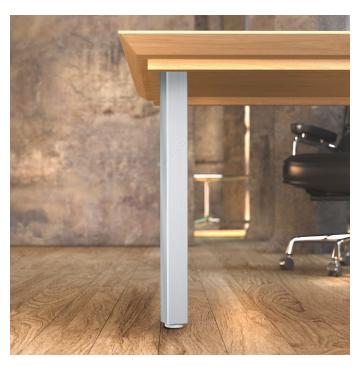

## **DESCRIPTION**

10 mm (3/8") adjustment

These square textured aluminum table legs will add a wow factor to your design. Great finishing touch to your table or desk. Adjustable and easy to install.