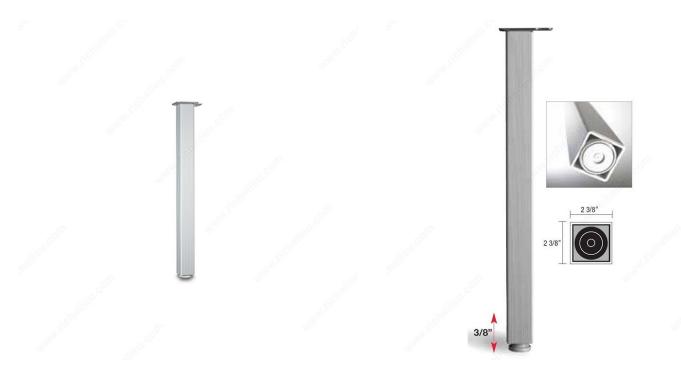

## **DESCRIPTION**

10 mm (3/8") adjustment

These square textured aluminum table legs will add a wow factor to your design. Great finishing touch to your table or desk. Adjustable and easy to install.

### **TECHNICAL SPECIFICATIONS**

| Product #             | 64671010                            |
|-----------------------|-------------------------------------|
| Height                | 28 in                               |
| Adjustability         | 0 to 3/8 in                         |
| Load Capacity Per Leg | Max. 331 lb*                        |
| Leg Dimensions        | 2 3/8 in x 2 3/8 in (60 mm x 60 mm) |
| Base Dimension        | 2-3/8" x 2-3/8"                     |
| Material              | Metal                               |
| Leg Shape             | Square                              |
| Table Type            | Dining                              |
| Finish                | Aluminum                            |
| Leg Type              | Design                              |