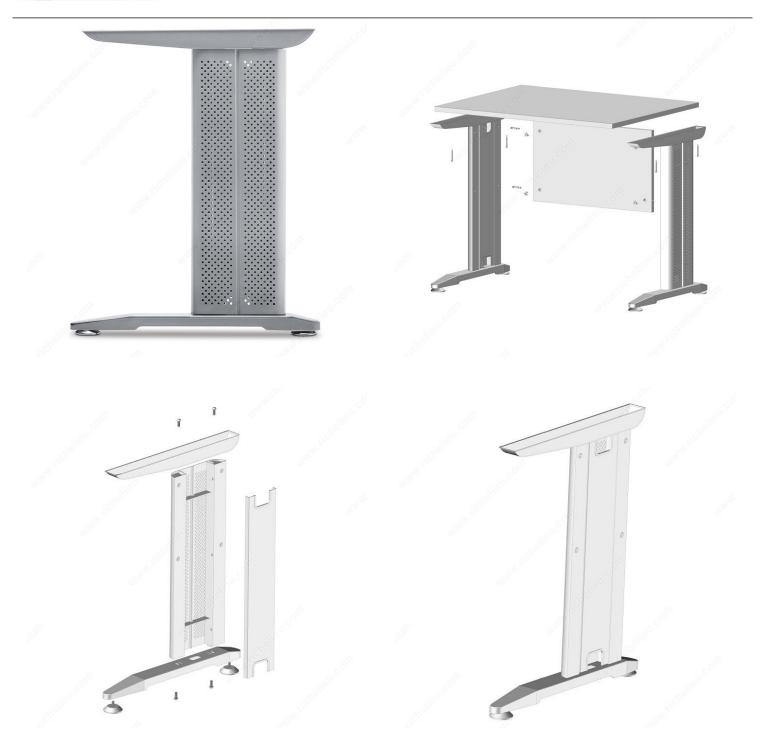

## **INCLUDED PRODUCT(S)**

Contents of set: - Left and right C-Leg - 8 screws, M6 x 20