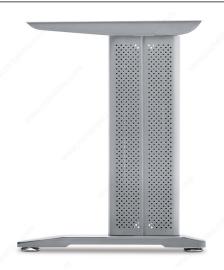

## **DESCRIPTION**

Office desk C-legs. Wires and cabling can be hidden inside the metal frame. Designed for fast and easy assembly.

#### ADVANTAGES AND BENEFITS

- Wires and cabling can be hidden inside the metal frame - Feet are individually adjustable for leveling purposes - Easy to install

### **TECHNICAL SPECIFICATIONS**

| Product #                   | 646072100106         |
|-----------------------------|----------------------|
| Width - Overall Dimensions  | 2 7/16 in*           |
| Depth - Overall Dimensions  | 23 5/8 in*           |
| Height - Overall Dimensions | 28 1/2 to 28 7/8 in* |
| Load Capacity Per Leg       | Max. 265 lb*         |
| Material                    | Steel                |
| Finish                      | Gray                 |