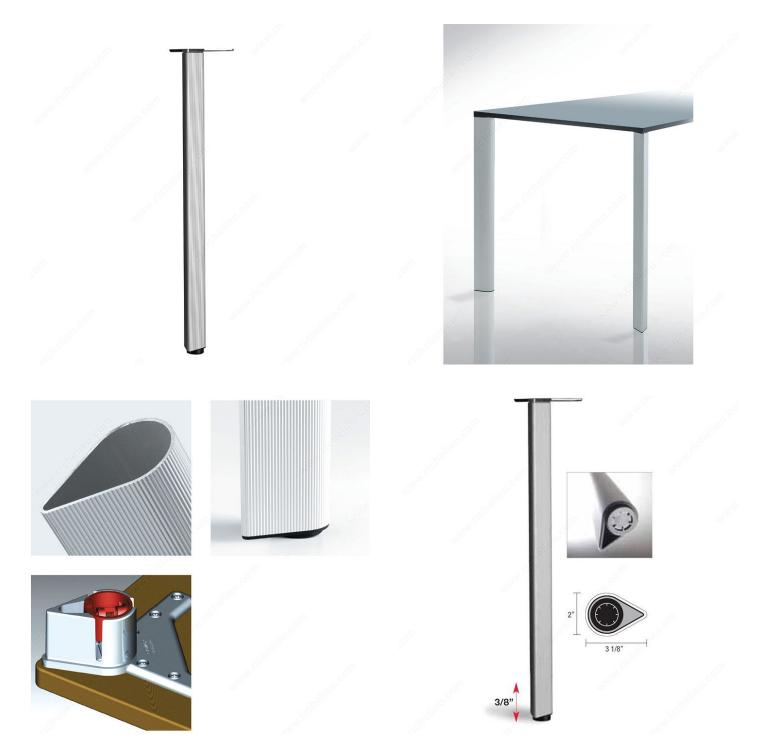

## 700 mm (27-1/2") - Teardrop Design Table Leg -632

Product # 63271010

### DESCRIPTION

10 mm (3/8") adjustment

These teardrop table legs will add a wow factor to your design. Great finishing touch to your table or desk. Adjustable and easy to install.

## **TECHNICAL SPECIFICATIONS**

| Product #             | 63271010                          |
|-----------------------|-----------------------------------|
| Height                | 27 1/2 in                         |
| Adjustability         | 0 to 3/8 in                       |
| Load Capacity Per Leg | Max. 331 lb*                      |
| Leg Dimensions        | 3 1/8 in x 2 in (79 mm x 50.8 mm) |
| Base Dimension        | 3-1/8" x 2"                       |
| Material              | Metal                             |
| Leg Shape             | Irregular                         |
| Table Type            | Dining                            |
| Finish                | Aluminum                          |
| Leg Туре              | Design                            |

# **INCLUDED PRODUCT(S)**

Mounting plate included. Sold in sets of 4 legs.