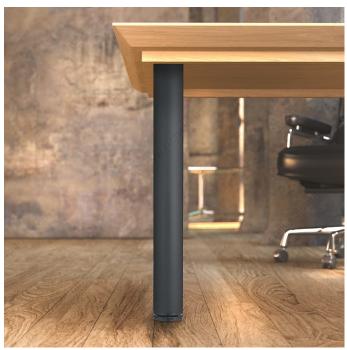

## **DESCRIPTION**

30 mm (1-3/16") adjustment

Practical table leg for dining or work tables. Available in six finishes. Adjustable and easy to install.

## **ADVANTAGES AND BENEFITS**

- Load capacity per leg: 150 kg

## **TECHNICAL SPECIFICATIONS**

| Product #             | 620710900       |
|-----------------------|-----------------|
| Height                | 28 in*          |
| Adjustability         | 0 to 1 3/16 in* |
| Load Capacity Per Leg | Max. 331 lb*    |
| Leg Diameter          | 3 5/32 in*      |
| Base Diameter         | 3 5/32 in*      |
| Material              | Metal           |
| Leg Shape             | Round           |
| Table Type            | Dining          |
| Leg Type              | Adjustable      |