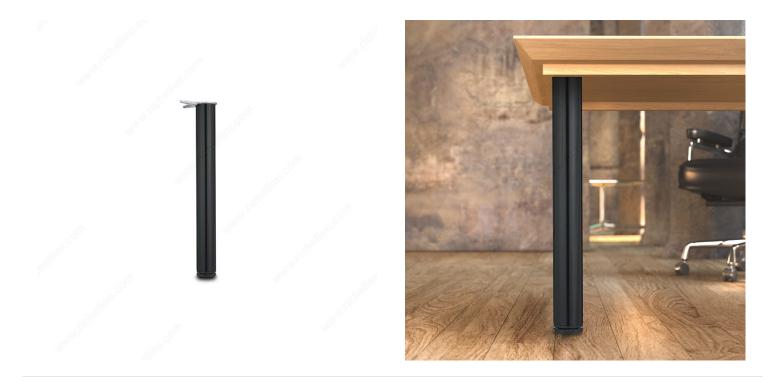

IFICATIONS**

| Product #             | 62071090        |
|-----------------------|-----------------|
| Height                | 28 in*          |
| Adjustability         | 0 to 1 3/16 in* |
| Load Capacity Per Leg | Max. 331 lb*    |
| Leg Diameter          | 3 5/32 in*      |
| Base Diameter         | 3 5/32 in*      |
| Material              | Metal           |
| Leg Shape             | Round           |
| Table Type            | Dining          |
| Leg Туре              | Adjustable      |

#### Disclaimer

Measures shown with an asterisk (\*) have been converted as per your preference. These are not the official measures. To view the measures specified by the manufacturer, <u>click here</u>.

## **INCLUDED PRODUCT(S)**

Mounting plate included. Allen key included.



# PRODUCT PHOTOS