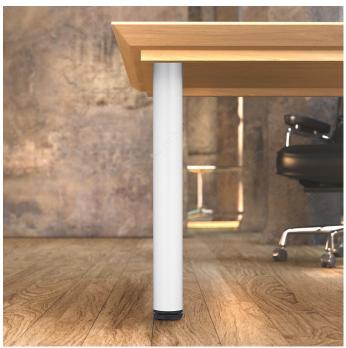

## **DESCRIPTION**

30 mm (1-3/16") adjustment

Practical table leg for dining or work tables. Available in six finishes. Adjustable and easy to install.

## **ADVANTAGES AND BENEFITS**

- Load capacity per leg: 150 kg