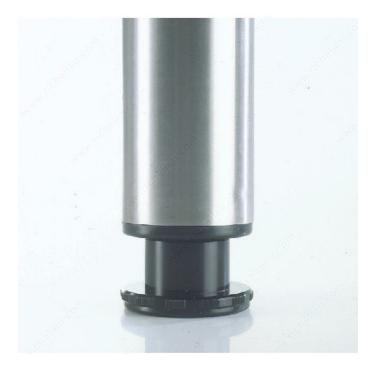

#### **DESCRIPTION**

30 mm (1-3/16") adjustment

Practical table leg for dining or work tables. Available in six finishes. Adjustable and easy to install.

## **INCLUDED PRODUCT(S)**

Mounting plate included. Allen key included.