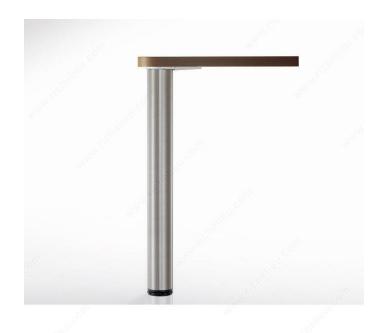

## 710 mm (28") - Adjustable Table Leg - 6207

**Product #** 620710175

Finish Brushed Chrome

#### **DESCRIPTION**

30 mm (1-3/16") adjustment

Practical table leg for dining or work tables. Available in six finishes. Adjustable and easy to install.

### **TECHNICAL SPECIFICATIONS**

| Product #             | 620710175       |
|-----------------------|-----------------|
| Height                | 28 in*          |
| Adjustability         | 0 to 1 3/16 in* |
| Load Capacity Per Leg | Max. 331 lb*    |
| Leg Diameter          | 3 5/32 in*      |
| Base Diameter         | 3 5/32 in*      |
| Material              | Metal           |
| Leg Shape             | Round           |
| Table Type            | Dining          |
| Leg Type              | Adjustable      |