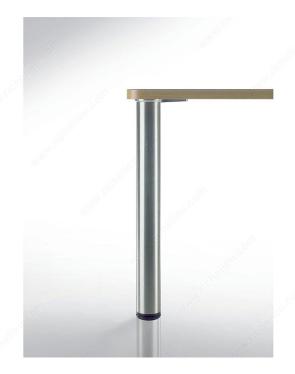

## 710 mm (28") - Adjustable Table Leg - 6207

**Product #** 620710175

Finish Brushed Chrome

#### **DESCRIPTION**

30 mm (1-3/16") adjustment

Practical table leg for dining or work tables. Available in six finishes. Adjustable and easy to install.

### **TECHNICAL SPECIFICATIONS**

| Product #             | 620710175       |
|-----------------------|-----------------|
| Height                | 28 in*          |
| Adjustability         | 0 to 1 3/16 in* |
| Load Capacity Per Leg | Max. 331 lb*    |
| Leg Diameter          | 3 5/32 in*      |
| Base Diameter         | 3 5/32 in*      |
| Material              | Metal           |
| Leg Shape             | Round           |
| Table Type            | Dining          |
| Leg Type              | Adjustable      |