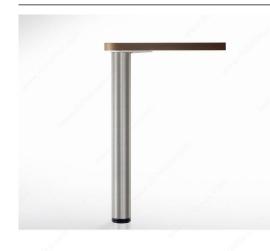

## 710 mm (28") - Adjustable Table Leg - 6207

**Product #** 620710175

Finish Brushed Chrome

#### **DESCRIPTION**

30 mm (1-3/16") adjustment

Practical table leg for dining or work tables. Available in six finishes. Adjustable and easy to install.

### **TECHNICAL SPECIFICATIONS**

| Product #             | 620710175       |
|-----------------------|-----------------|
| Height                | 28 in*          |
| Adjustability         | 0 to 1 3/16 in* |
| Load Capacity Per Leg | Max. 331 lb*    |
| Leg Diameter          | 3 5/32 in*      |
| Base Diameter         | 3 5/32 in*      |
| Material              | Metal           |
| Leg Shape             | Round           |
| Table Type            | Dining          |
| Leg Type              | Adjustable      |