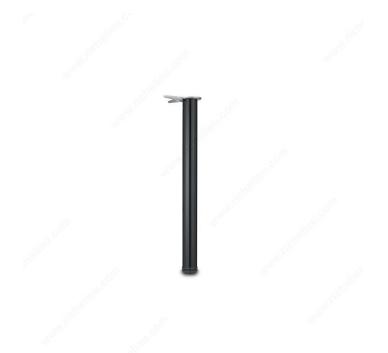

## 700 mm (27-1/2") - Adjustable Table Leg - 6157

**Product #** 61571090

Finish Black

#### **DESCRIPTION**

30 mm (1-3/16") adjustment

Practical table leg for dining or work tables. Available in five finishes. Adjustable and easy to install.

#### **TECHNICAL SPECIFICATIONS**

| Product #             | 61571090         |
|-----------------------|------------------|
| Height                | 27 1/2 in*       |
| Adjustability         | 0 to 1 3/16 in*  |
| Load Capacity Per Leg | Max. 331 lb*     |
| Leg Diameter          | 2 3/8 in*        |
| Base Diameter         | 2 3/8 in*        |
| Material              | Metal            |
| Leg Shape             | Round            |
| Table Type            | Dining           |
| Leg Type              | Adjustable       |
| Features              | Without UPC Code |