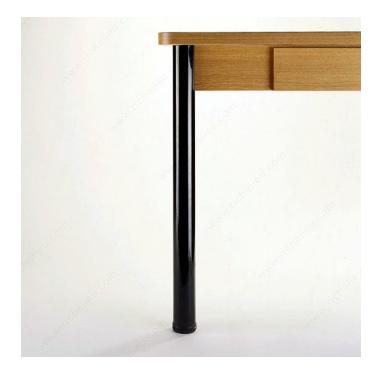

#### **DESCRIPTION**

30 mm (1-3/16") adjustment

Practical table leg for dining or work tables. Available in five finishes. Adjustable and easy to install.

### **INCLUDED PRODUCT(S)**

Metal legs covered with epoxy lacquer. Mounting plate included. Allen key included. Sold in sets of 4 legs.