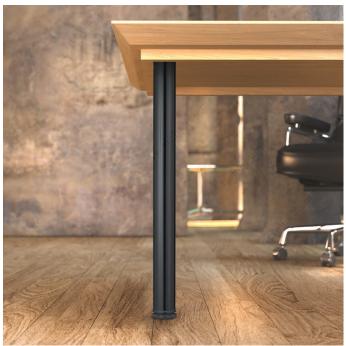

#### **DESCRIPTION**

30 mm (1-3/16") adjustment

Practical table leg for dining or work tables. Available in five finishes. Adjustable and easy to install.

### **INCLUDED PRODUCT(S)**

Metal legs covered with epoxy lacquer. Mounting plate included. Allen key included. Sold in sets of 4 legs.