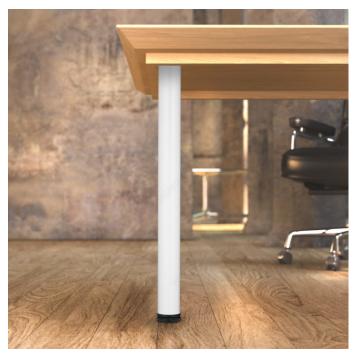

## 700 mm (27-1/2") - Adjustable Table Leg - 6157

**Product #** 61571090

Finish Black

#### **DESCRIPTION**

30 mm (1-3/16") adjustment

Practical table leg for dining or work tables. Available in five finishes. Adjustable and easy to install.

#### **TECHNICAL SPECIFICATIONS**

| Product #             | 61571090         |
|-----------------------|------------------|
| Height                | 27 1/2 in*       |
| Adjustability         | 0 to 1 3/16 in*  |
| Load Capacity Per Leg | Max. 331 lb*     |
| Leg Diameter          | 2 3/8 in*        |
| Base Diameter         | 2 3/8 in*        |
| Material              | Metal            |
| Leg Shape             | Round            |
| Table Type            | Dining           |
| Leg Type              | Adjustable       |
| Features              | Without UPC Code |