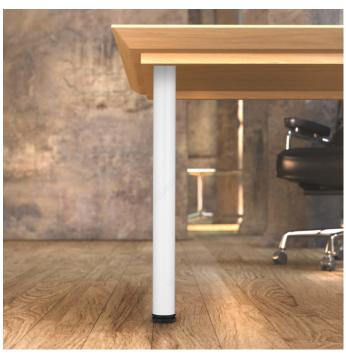

30 mm (1-3/16") adjustment

Practical table leg for dining or work tables. Available in five finishes. Adjustable and easy to install.