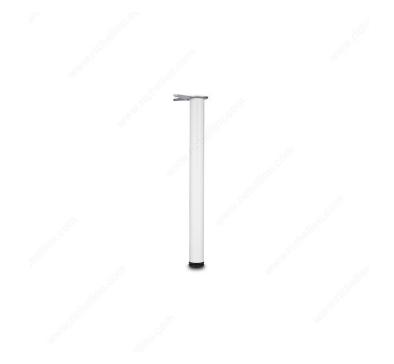

30 mm (1-3/16") adjustment

Practical table leg for dining or work tables. Available in five finishes. Adjustable and easy to install.

# **INCLUDED PRODUCT(S)**

Metal legs covered with epoxy lacquer. Mounting plate included. Allen key included. Sold in sets of 4 legs.