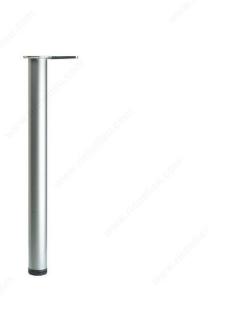

# 700 mm (27-1/2") - Adjustable Table Leg - 6157

**Product #** 615710175

Finish Brushed Nickel

## **DESCRIPTION**

30 mm (1-3/16") adjustment

Practical table leg for dining or work tables. Available in five finishes. Adjustable and easy to install.

## **TECHNICAL SPECIFICATIONS**

| Product #             | 615710175        |
|-----------------------|------------------|
| Height                | 27 1/2 in*       |
| Adjustability         | 0 to 1 3/16 in*  |
| Load Capacity Per Leg | Max. 331 lb*     |
| Leg Diameter          | 2 3/8 in*        |
| Base Diameter         | 2 3/8 in*        |
| Material              | Metal            |
| Leg Shape             | Round            |
| Table Type            | Dining           |
| Leg Type              | Adjustable       |
| Features              | Without UPC Code |