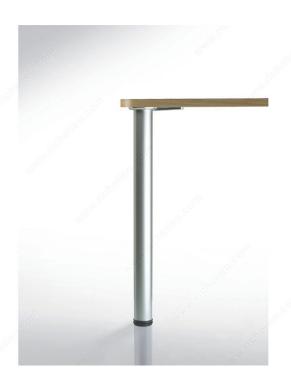

## **DESCRIPTION**

30 mm (1-3/16") adjustment

Practical table leg for dining or work tables. Available in five finishes. Adjustable and easy to install.

# **INCLUDED PRODUCT(S)**

Metal legs covered with epoxy lacquer. Mounting plate included. Allen key included. Sold in sets of 4 legs.