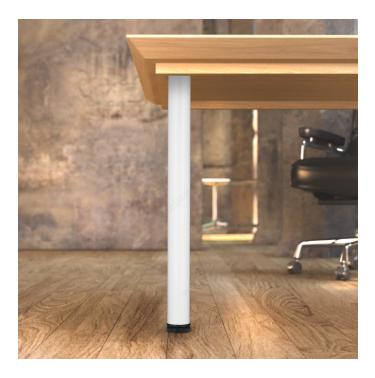

## **DESCRIPTION**

30 mm (1-3/16") adjustment

Practical table leg for dining or work tables. Available in five finishes. Adjustable and easy to install.

# **INCLUDED PRODUCT(S)**

Metal legs covered with epoxy lacquer. Mounting plate included. Allen key included. Sold in sets of 4 legs.