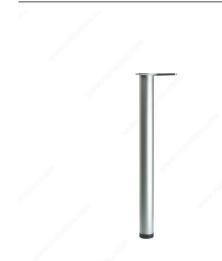

# 700 mm (27-1/2") - Adjustable Table Leg - 6157

**Product #** 615710175

Finish Brushed Nickel

## **DESCRIPTION**

30 mm (1-3/16") adjustment

Practical table leg for dining or work tables. Available in five finishes. Adjustable and easy to install.

## **TECHNICAL SPECIFICATIONS**

| Product #             | 615710175        |
|-----------------------|------------------|
| Height                | 27 1/2 in*       |
| Adjustability         | 0 to 1 3/16 in*  |
| Load Capacity Per Leg | Max. 331 lb*     |
| Leg Diameter          | 2 3/8 in*        |
| Base Diameter         | 2 3/8 in*        |
| Material              | Metal            |
| Leg Shape             | Round            |
| Table Type            | Dining           |
| Leg Type              | Adjustable       |
| Features              | Without UPC Code |