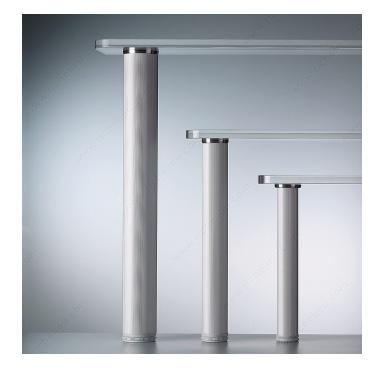

## **DESCRIPTION**

Designed for glass tables.

Ridged aluminum finish.

## **TECHNICAL SPECIFICATIONS**

| Product #              | 61271010        |
|------------------------|-----------------|
| Height                 | 28 11/32 in     |
| Adjustability          | Max. 1 3/16 in* |
| Load Capacity Per Leg  | 331 lb*         |
| Finish                 | Satin           |
| Diameter               | 2 3/8 in*       |
| Brake                  | Without Brake   |
| Color                  | Aluminum        |
| Manufacturing Material | Metal           |
| Color Group            | Metal Group     |
| Leg Type               | Design          |