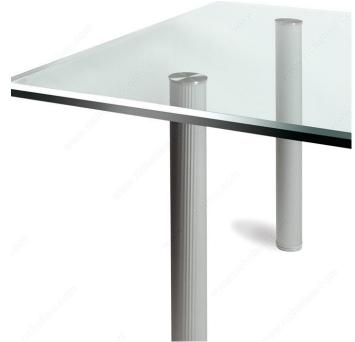

## **DESCRIPTION**

Designed for glass tables.

Ridged aluminum finish.

## IMPORTANT INFORMATION

- To support glass tables, this product requires plate #81200170 and glue #D030143, sold separately. - Load capacity per leg: 150 kg.

# **INCLUDED PRODUCT(S)**

Packaging includes bolt required to fix the leg to the plate (SKU:81200170; see suggested products).