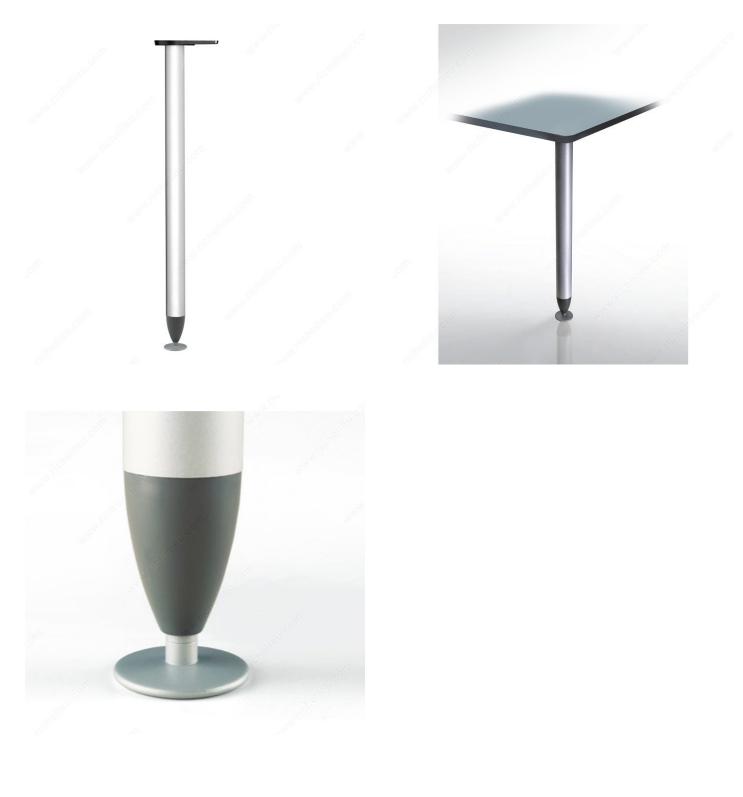

CHNICAL SPECIFICATIONS**

| Product #             | 612705106    |
|-----------------------|--------------|
| Height                | 27 3/4 in    |
| Adjustability         | 0 to 3/4 in  |
| Load Capacity Per Leg | Max. 331 lb* |
| Leg Diameter          | 2 in         |
| Base Diameter         | 2 in         |
| Material              | Metal        |
| Leg Shape             | Round        |
| Table Type            | Dining       |
| Finish                | Silver       |
| Leg Туре              | Design       |

#### Disclaimer

Measures shown with an asterisk (\*) have been converted as per your preference. These are not the official measures. To view the measures specified by the manufacturer, <u>click here</u>.

## **INCLUDED PRODUCT(S)**

Mounting plate included.



# PRODUCT PHOTOS