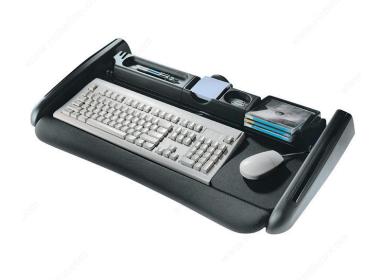

## **Accuride Fixed Pullout Keyboard Drawer**

**Product #** 530090

#### **DESCRIPTION**

- Keyboard system designed to maximize your workspace.
- Adjustable keyboard platform offers three typing positions for maximum user comfort.
- Innovative design.
- Fully concealed full-extension slides.
- Gel palm rest for additional comfort.
- Rear storage compartments.
- Built-in cable management.

#### **TECHNICAL SPECIFICATIONS**

| Product #                  | 530090        |
|----------------------------|---------------|
| Width - Overall Dimensions | 29.6 in       |
| Depth - Overall Dimensions | 19.8 in       |
| Thickness                  | 5.5 in        |
| Material                   | Steel/Plastic |
| Finish                     | Black         |
| Mouse Tray                 | Built-In      |
| Palm Rest Type             | Gel           |
| Track Length               | 19.8 in       |