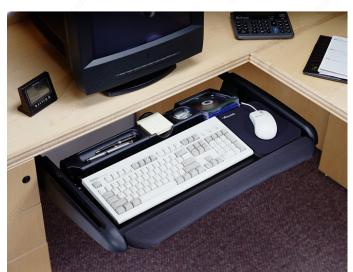

## **Accuride Fixed Pullout Keyboard Drawer**

**Product #** 530090

#### **DESCRIPTION**

- Keyboard system designed to maximize your workspace.
- Adjustable keyboard platform offers three typing positions for maximum user comfort.
- Innovative design.
- Fully concealed full-extension slides.
- Gel palm rest for additional comfort.
- Rear storage compartments.
- Built-in cable management.

#### **ADVANTAGES AND BENEFITS**

- This functional keyboard drawer with a wrist rest attaches below the work surface. Slides out of the way when not in use. A key component of an ergonomic workstation.
- Brings the work to you, allowing you to sit properly.

#### **TECHNICAL SPECIFICATIONS**

| Product #                  | 530090        |
|----------------------------|---------------|
| Width - Overall Dimensions | 29.6 in       |
| Depth - Overall Dimensions | 19.8 in       |
| Thickness                  | 5.5 in        |
| Material                   | Steel/Plastic |
| Finish                     | Black         |
| Mouse Tray                 | Built-In      |
| Palm Rest Type             | Gel           |
| Track Length               | 19.8 in       |