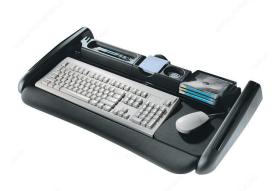

## **Accuride Fixed Pullout Keyboard Drawer**

**Product #** 530090

#### **DESCRIPTION**

- Keyboard system designed to maximize your workspace.
- Adjustable keyboard platform offers three typing positions for maximum user comfort.
- Innovative design.
- Fully concealed full-extension slides.
- Gel palm rest for additional comfort.
- Rear storage compartments.
- Built-in cable management.

#### **TECHNICAL SPECIFICATIONS**

| Product #                  | 530090        |
|----------------------------|---------------|
| Width - Overall Dimensions | 29.6 in       |
| Depth - Overall Dimensions | 19.8 in       |
| Thickness                  | 5.5 in        |
| Material                   | Steel/Plastic |
| Finish                     | Black         |
| Mouse Tray                 | Built-In      |
| Palm Rest Type             | Gel           |
| Track Length               | 19.8 in       |