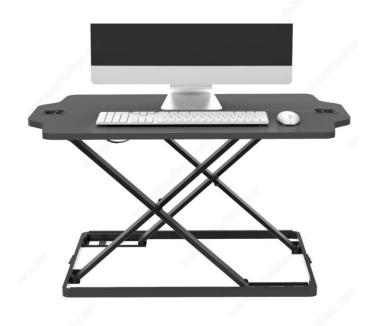

#### Ultra slim design for easy storage

- The construction of most workstations are designed to be strong. These bulky products hamper the style of modern interior designs.
- The Lap Topper reverses this common feature of current sit-stand workstations.

#### **ADVANTAGES AND BENEFITS**

- 12 height settings - Strong steel construction - Includes laminated MDF work surface - Ultra slim design for small footprint and easy storage - 14 1/2 in (368.3 mm) of vertical adjustment - Water and scratch resistant surface - Highlights simplicity while maintaining reliability

## **TECHNICAL SPECIFICATIONS**

| Product #                   | 500TTLTS2S90 |
|-----------------------------|--------------|
| Load Capacity               | 22 lb        |
| Number of Monitors          | Laptop       |
| Height - Overall Dimensions | 1.5 to 16 in |
| Width - Overall Dimensions  | 31.3 in      |
| Depth - Overall Dimensions  | 21.3 in      |
| Finish                      | Black        |
| Material                    | Steel        |