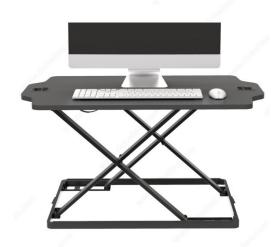

#### Ultra slim design for easy storage

- The construction of most workstations are designed to be strong. These bulky products hamper the style of modern interior designs.
- The Lap Topper reverses this common feature of current sit-stand workstations.

#### **ADVANTAGES AND BENEFITS**

- 12 height settings - Strong steel construction - Includes laminated MDF work surface - Ultra slim design for small footprint and easy storage - 14 1/2 in (368.3 mm) of vertical adjustment - Water and scratch resistant surface - Highlights simplicity while maintaining reliability

## **TECHNICAL SPECIFICATIONS**

| Product #                   | 500TTLTS2S90 |
|-----------------------------|--------------|
| Load Capacity               | 22 lb        |
| Number of Monitors          | Laptop       |
| Height - Overall Dimensions | 1.5 to 16 in |
| Width - Overall Dimensions  | 31.3 in      |
| Depth - Overall Dimensions  | 21.3 in      |
| Finish                      | Black        |
| Material                    | Steel        |