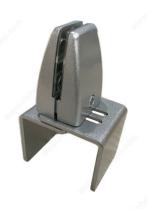

## Privacy Screen Partition Bracket - 4 in (101.6 mm)

Product # 500SBPM2100

#### The perfect solution for adding screens to partition panels

- Richelieu's Privacy Screen Brackets are the perfect solution for adding privacy screens to any work surface.
- Brackets include two 1/2 in (12.7 mm) spacer pads for mounting to a 3/4 in (19.05 mm) panel.

### **TECHNICAL SPECIFICATIONS**

| Product #                   | 500SBPM2100          |
|-----------------------------|----------------------|
| Finish                      | Silver               |
| Material                    | Aluminum / Steel     |
| Length - Overall Dimensions | 2 in*                |
| Width - Overall Dimensions  | 2 11/16 to 4 1/8 in* |
| Height - Overall Dimensions | 4 7/16 in*           |
| Thickness                   | 5/32 to 15/32 in*    |