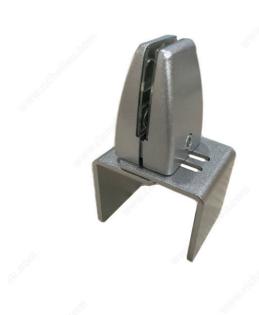

## Privacy Screen Partition Bracket - 4 in (101.6 mm)

Product # 500SBPM2100

#### The perfect solution for adding screens to partition panels

- Richelieu's Privacy Screen Brackets are the perfect solution for adding privacy screens to any work surface.
- Brackets include two 1/2 in (12.7 mm) spacer pads for mounting to a 3/4 in (19.05 mm) panel.

### **TECHNICAL SPECIFICATIONS**

| Product #                   | 500SBPM2100          |
|-----------------------------|----------------------|
| Finish                      | Silver               |
| Material                    | Aluminum / Steel     |
| Length - Overall Dimensions | 2 in*                |
| Width - Overall Dimensions  | 2 11/16 to 4 1/8 in* |
| Height - Overall Dimensions | 4 7/16 in*           |
| Thickness                   | 5/32 to 15/32 in*    |