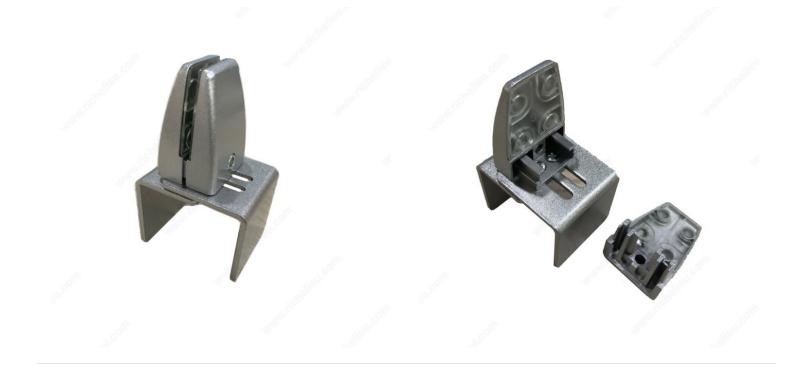

#### The perfect solution for adding screens to partition panels

- Richelieu's Privacy Screen Brackets are the perfect solution for adding privacy screens to any work surface.
- Brackets include two 1/2 in (12.7 mm) spacer pads for mounting to a 3/4 in (19.05 mm) panel.

#### IMPORTANT INFORMATION

- Requires a 7/32 in (5 mm) Allen key (not included). - Mounting screws (not included).