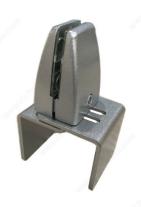

# Privacy Screen Partition Bracket - 2 3/4 in (69.85 mm)

Product # 500SBPM100

#### The perfect solution for adding screens to partition panels

- Richelieu's Privacy Screen Brackets are the perfect solution for adding privacy screens to any work surface.
- Brackets include two 1/2 in (12.7 mm) spacer pads for mounting to a 3/4 in (19.05 mm) panel.