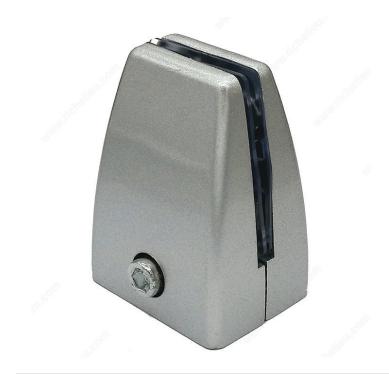

to a 3/4 in (19.05 mm) panel.

- The flush mount version is also a great solution for mounting modesty panels.

### **TECHNICAL SPECIFICATIONS**

| Product #                   | 500SB3100        |
|-----------------------------|------------------|
| Material                    | Aluminum / Steel |
| Length - Overall Dimensions | 1 21/32 in*      |
| Width - Overall Dimensions  | 1 5/16 in*       |
| Height - Overall Dimensions | 2 5/16 in*       |

#### Disclaimer

Measures shown with an asterisk (\*) have been converted as per your preference. These are not the official measures. To view the measures specified by the manufacturer, <u>click here</u>.

## **IMPORTANT INFORMATION**

- Requires a 7/32 in (5 mm) Allen key (not included). - Mounting screws (not included).



# PRODUCT PHOTOS