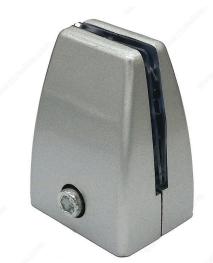

## **Privacy Screen Flush Mount Bracket**

**Product #** 500SB3100

Finish Silver

#### Privacy screen bracket

- Richelieu's privacy screen brackets are the perfect solution for adding privacy screens to any work surface.

- Brackets include two 1/2 in (12.7 mm) spacer pads for mounting to a 3/4 in (19.05 mm) panel.

- The flush mount version is also a great solution for mounting modesty panels.

### **TECHNICAL SPECIFICATIONS**

| Product #                   | 500SB3100        |
|-----------------------------|------------------|
| Material                    | Aluminum / Steel |
| Length - Overall Dimensions | 1 21/32 in*      |
| Width - Overall Dimensions  | 1 5/16 in*       |
| Height - Overall Dimensions | 2 5/16 in*       |