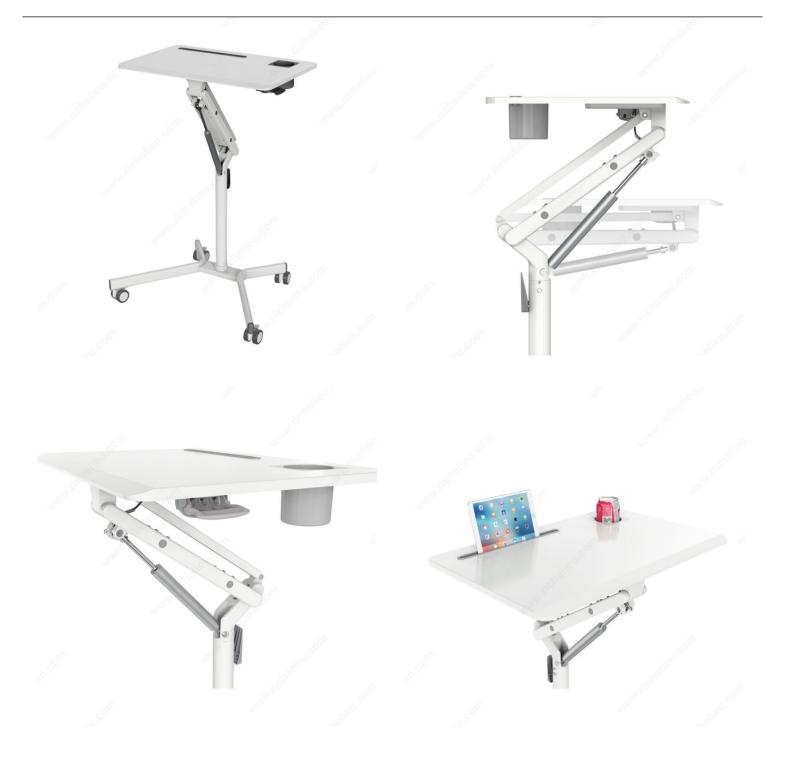

## ADVANTAGES AND BENEFITS

- No power consumption, so it saves energy. - Pneumatic height adjustable movable/lockable sit/stand system. - No cords to plug in. - No complicated electronic controls. - Fast adjustment. - Wide steel base reduces wobble for superior stability. - Easy squeeze lever for raising and lowering. - Movable/lockable.

## **INCLUDED PRODUCT(S)**

- Lockable casters - Cup holder - Bag/backpack hook - Hardware for set-up included

## **PRODUCT PHOTOS**

<sup>\*\*</sup>Tabletop is included\*\* - Locking casters included