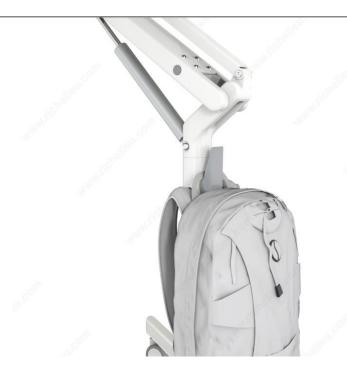

## **INCLUDED PRODUCT(S)**

- Lockable casters - Cup holder - Bag/backpack hook - Hardware for set-up included