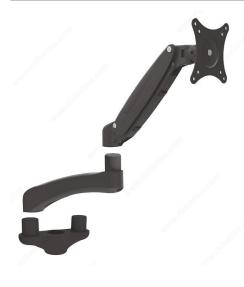

#### Add a floating monitor to any Flexa Pole.

- Dual arm mounting system which can be added to any Flexa single arm system.
- Space-saving design to free up and gain additional desktop workspace.
- "Y" connector, extension arm, and articulated monitor arm included.

#### **ADVANTAGES AND BENEFITS**

- 90° monitor rotation. - Tilts up and down. - Detachable VESA plate design enables easy installation. - Built-in cable management for an organized and neat workspace. - VESA compatible: 75 x 75, 100 x 100.

#### **TECHNICAL SPECIFICATIONS**

| Product #                  | 500FFL290                    |
|----------------------------|------------------------------|
| Line                       | Flexa                        |
| Mounting                   | Clamp Mount                  |
| Number of Monitors         | Single                       |
| Material                   | Aluminum, Steel, and Plastic |
| Feature                    | Height-Adjustable            |
| Monitor Rotation           | 360°                         |
| Capacity per Monitor       | 6.6 to 13.2 lb               |
| Tilt                       | 45° to -90°                  |
| Depth - Overall Dimensions | 22.5 in                      |