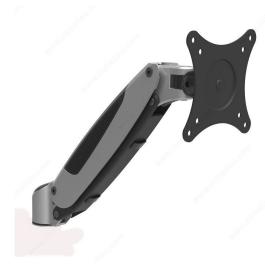

# Flexa Build Articulated Floating Monitor Arm

Product # 500FFL100

Finish Silver

## Add an articulated arm to any Flexa Pole or "Y" connector

- Space-saving design to free up and gain additional desktop workspace.
- Flexa is our most versatile monitor system.
- The articulated arm adds extra flexibility to accommodate most situations and spaces.
- Easily converts into a double or quad monitor configuration with additional Flexa components.
- You can mix and match all the components to achieve the perfect solution from single to quad monitor configurations.

## **ADVANTAGES AND BENEFITS**

- 90° monitor rotation - Tilts up and down - Freely adjusting height for an optimal ergonomic position - Built-in cable management for an organized and neat workspace -VESA compatible: 75 x 75, 100 x 100

# **TECHNICAL SPECIFICATIONS**

| Product #                   | 500FFL100                    |
|-----------------------------|------------------------------|
| Line                        | Flexa                        |
| Mounting                    | Clamp Mount                  |
| Number of Monitors          | Single                       |
| Material                    | Aluminum, Steel, and Plastic |
| Feature                     | Height-Adjustable            |
| Туре                        | Double Pivot Plus Tilt       |
| Monitor Rotation            | 360°                         |
| Capacity per Monitor        | 6.6 to 13.2 lb               |
| Tilt                        | 45°                          |
| Height - Overall Dimensions | 12.2 in                      |
| Depth - Overall Dimensions  | 14.17 in                     |