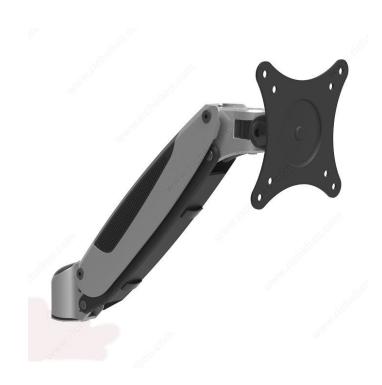

# Flexa Build Articulated Floating Monitor Arm

Product # 500FFL100

Finish Silver

## **ADVANTAGES AND BENEFITS**

- 90° monitor rotation - Tilts up and down - Freely adjusting height for an optimal ergonomic position - Built-in cable management for an organized and neat workspace -VESA compatible: 75 x 75, 100 x 100

# **TECHNICAL SPECIFICATIONS**

| Product #                   | 500FFL100                    |
|-----------------------------|------------------------------|
| Line                        | Flexa                        |
| Mounting                    | Clamp Mount                  |
| Number of Monitors          | Single                       |
| Material                    | Aluminum, Steel, and Plastic |
| Feature                     | Height-Adjustable            |
| Туре                        | Double Pivot Plus Tilt       |
| Monitor Rotation            | 360°                         |
| Capacity per Monitor        | 6.6 to 13.2 lb               |
| Tilt                        | 45°                          |
| Height - Overall Dimensions | 12.2 in                      |
| Depth - Overall Dimensions  | 14.17 in                     |

# **PRODUCT PHOTOS**