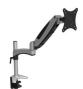

# Flexa Build Articulated Floating Monitor Arm

Product # 500FFL100

Finish Silver

## Add an articulated arm to any Flexa Pole or "Y" connector

- Space-saving design to free up and gain additional desktop workspace.
- Flexa is our most versatile monitor system.
- The articulated arm adds extra flexibility to accommodate most situations and spaces.
- Easily converts into a double or quad monitor configuration with additional Flexa components.
- You can mix and match all the components to achieve the perfect solution from single to quad monitor configurations.

## **ADVANTAGES AND BENEFITS**

- 90° monitor rotation - Tilts up and down - Freely adjusting height for an optimal ergonomic position - Built-in cable management for an organized and neat workspace -VESA compatible: 75 x 75, 100 x 100

# **TECHNICAL SPECIFICATIONS**

| Product #                   | 500FFL100                    |
|-----------------------------|------------------------------|
| Line                        | Flexa                        |
| Mounting                    | Clamp Mount                  |
| Number of Monitors          | Single                       |
| Material                    | Aluminum, Steel, and Plastic |
| Feature                     | Height-Adjustable            |
| Туре                        | Double Pivot Plus Tilt       |
| Monitor Rotation            | 360°                         |
| Capacity per Monitor        | 6.6 to 13.2 lb               |
| Tilt                        | 45°                          |
| Height - Overall Dimensions | 12.2 in                      |
| Depth - Overall Dimensions  | 14.17 in                     |