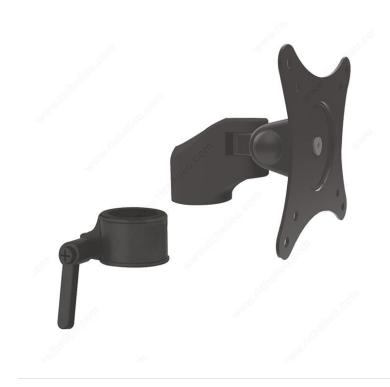

#### Add an additional monitor to any Flexa pole

- Single monitor mount which can be added to an existing Flexa system to allow for an additional monitor.

- Space-saving design to free up and gain additional desktop workspace.
  This part allows for the addition of a post mounted or extension arm mounted monitor.

#### **ADVANTAGES AND BENEFITS**

- 90° monitor rotation - Tilts up and down - Freely adjusting height for an optimal ergonomic position - VESA compatible: 75 x 75, 100 x 100

#### **TECHNICAL SPECIFICATIONS**

| Product #                  | 500F390                      |
|----------------------------|------------------------------|
| Line                       | Flexa                        |
| Mounting                   | Clamp Mount                  |
| Number of Monitors         | Single                       |
| Material                   | Aluminum, Steel, and Plastic |
| Tilt                       | 45° to -90°                  |
| Depth - Overall Dimensions | 3.75 in                      |