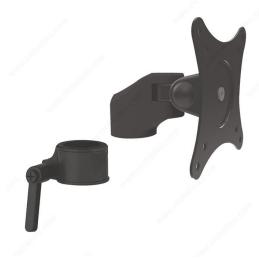

#### Add an additional monitor to any Flexa pole

- Single monitor mount which can be added to an existing Flexa system to allow for an additional monitor.

- Space-saving design to free up and gain additional desktop workspace.
  This part allows for the addition of a post mounted or extension arm mounted monitor.

#### **ADVANTAGES AND BENEFITS**

- 90° monitor rotation - Tilts up and down - Freely adjusting height for an optimal ergonomic position - VESA compatible: 75 x 75, 100 x 100

#### **TECHNICAL SPECIFICATIONS**

| Product #                  | 500F390                      |
|----------------------------|------------------------------|
| Line                       | Flexa                        |
| Mounting                   | Clamp Mount                  |
| Number of Monitors         | Single                       |
| Material                   | Aluminum, Steel, and Plastic |
| Tilt                       | 45° to -90°                  |
| Depth - Overall Dimensions | 3.75 in                      |