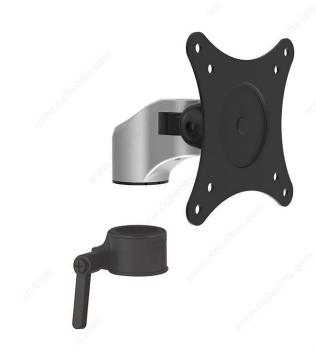

#### Add an additional monitor to any Flexa pole

- Single monitor mount which can be added to an existing Flexa system to allow for an additional monitor.
- Space-saving design to free up and gain additional desktop workspace.
  This part allows for the addition of a post mounted or extension arm mounted monitor.

#### **ADVANTAGES AND BENEFITS**

- 90° monitor rotation - Tilts up and down - Freely adjusting height for an optimal ergonomic position - VESA compatible: 75 x 75, 100 x 100

### **TECHNICAL SPECIFICATIONS**

| Product #                  | 500F3100                     |
|----------------------------|------------------------------|
| Line                       | Flexa                        |
| Mounting                   | Clamp Mount                  |
| Number of Monitors         | Single                       |
| Material                   | Aluminum, Steel, and Plastic |
| Tilt                       | 45° to -90°                  |
| Depth - Overall Dimensions | 3.75 in                      |