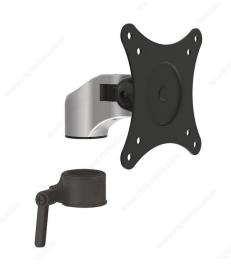

#### Add an additional monitor to any Flexa pole

- Single monitor mount which can be added to an existing Flexa system to allow for an additional monitor.
- Space-saving design to free up and gain additional desktop workspace.
  This part allows for the addition of a post mounted or extension arm mounted monitor.

#### **ADVANTAGES AND BENEFITS**

- 90° monitor rotation - Tilts up and down - Freely adjusting height for an optimal ergonomic position - VESA compatible: 75 x 75, 100 x 100

### **TECHNICAL SPECIFICATIONS**

| Product #                  | 500F3100                     |
|----------------------------|------------------------------|
| Line                       | Flexa                        |
| Mounting                   | Clamp Mount                  |
| Number of Monitors         | Single                       |
| Material                   | Aluminum, Steel, and Plastic |
| Tilt                       | 45° to -90°                  |
| Depth - Overall Dimensions | 3.75 in                      |