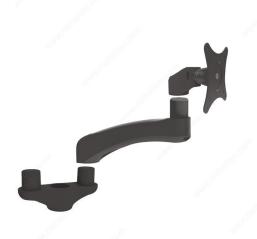

## Flexa Build Fixed Dual Monitor Arm Kit

**Product #** 500F290

Finish Black

#### **DESCRIPTION**

Add a second monitor to any Flexa Base.

"Y" connector, fixed extension arm, and monitor mount included.

## **ADVANTAGES AND BENEFITS**

- Dual arm mounting system which can be added to any Flexa single arm system - Space-saving design to free up and gain additional desktop workspace -  $90^\circ$  monitor rotation - Tilts up and down - Built-in cable management for an organized and neat workspace - VESA compatible: 75 x 75, 100 x 100