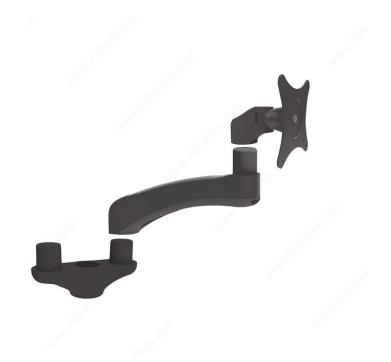

## Flexa Build Fixed Dual Monitor Arm Kit

**Product #** 500F290

Finish Black

#### **DESCRIPTION**

Add a second monitor to any Flexa Base.

"Y" connector, fixed extension arm, and monitor mount included.

## **ADVANTAGES AND BENEFITS**

- Dual arm mounting system which can be added to any Flexa single arm system - Space-saving design to free up and gain additional desktop workspace -  $90^\circ$  monitor rotation - Tilts up and down - Built-in cable management for an organized and neat workspace - VESA compatible: 75 x 75, 100 x 100