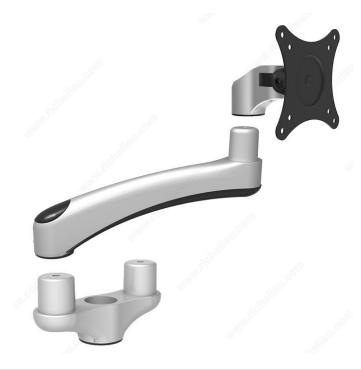

## **DESCRIPTION**

Add a second monitor to any Flexa Base.

"Y" connector, fixed extension arm, and monitor mount included.

#### **ADVANTAGES AND BENEFITS**

- Dual arm mounting system which can be added to any Flexa single arm system - Space-saving design to free up and gain additional desktop workspace -  $90^\circ$  monitor rotation - Tilts up and down - Built-in cable management for an organized and neat workspace - VESA compatible: 75 x 75, 100 x 100