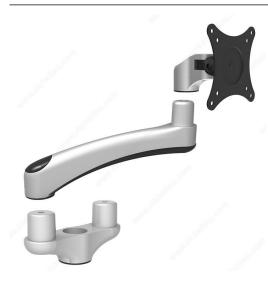

## **DESCRIPTION**

Add a second monitor to any Flexa Base.

"Y" connector, fixed extension arm, and monitor mount included.

#### **ADVANTAGES AND BENEFITS**

- Dual arm mounting system which can be added to any Flexa single arm system - Space-saving design to free up and gain additional desktop workspace -  $90^\circ$  monitor rotation - Tilts up and down - Built-in cable management for an organized and neat workspace - VESA compatible: 75 x 75, 100 x 100