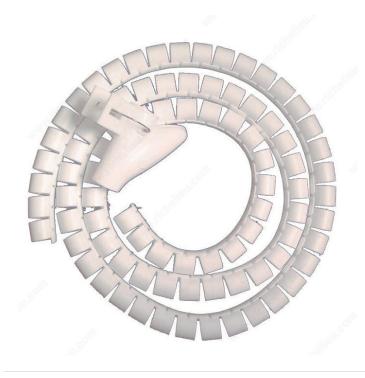

## Cables Gone 500CW

Product # 500CW30

Finish White

## **DESCRIPTION**

The perfect solution for all your cable management. Simply clamp your cables into the holder and slide through the spiral wrap for a clean and simple wire management solution. Can be cut easily, depending on the desired length.

## **APPLICATION**

A clean and simple wire management solution: - Insert cable(s) into the holder - Insert holder into the spiral wrap by sliding it toward the inside - Remove holder