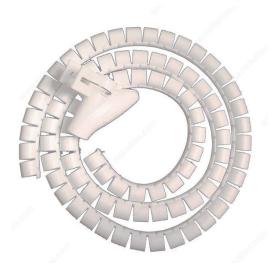

## Cables Gone 500CW

Product # 500CW30

Finish White

## **DESCRIPTION**

The perfect solution for all your cable management. Simply clamp your cables into the holder and slide through the spiral wrap for a clean and simple wire management solution. Can be cut easily, depending on the desired length.

## **APPLICATION**

A clean and simple wire management solution: - Insert cable(s) into the holder - Insert holder into the spiral wrap by sliding it toward the inside - Remove holder