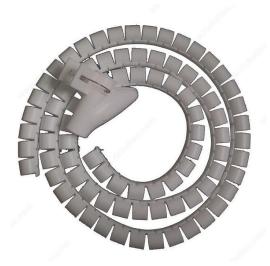

# **DESCRIPTION**

The perfect solution for all your cable management. Simply clamp your cables into the holder and slide through the spiral wrap for a clean and simple wire management solution. Can be cut easily, depending on the desired length.

## **APPLICATION**

A clean and simple wire management solution: - Insert cable(s) into the holder - Insert holder into the spiral wrap by sliding it toward the inside - Remove holder