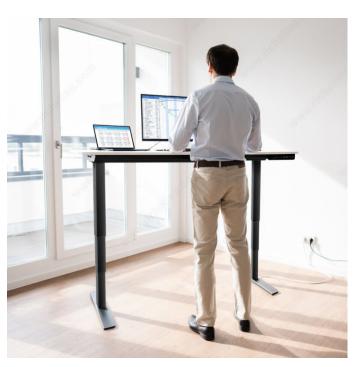

## **Unite Series Three-Stage Electric Adjustable Base**

Product # 50078290

Load Capacity 250 lb

Motor 2

Number of Legs 2

Finish Black

### System with two adjustable legs

- Richelieu's Unite electric adjustable table Legs utilize powder-coated steel construction and powerful DC motors with high lifting capacities.
- At 1 1/2 in (38.1 mm) per second, our lifting speed swiftly moves you from one position to another.
- The sophisticated programming in our control box creates the quality of movement you'd expect from a high-end product.
- Software ensures soft start/stop.
- Hall sensor measures speed and alignment.
- Temperature sensors protect circuitry and motors to ensure long life.

#### ADVANTAGES AND BENEFITS

PRECISE - Our handset provides 4 programmable positions along with an LED readout of desk height. No more searching for your favorite positions. SPEEDY - At 1.5 inches per second, our lifting speed swiftly moves you from one position to another. SMART - The sophisticated programming in our control box creates the quality of movement you'd expect from a high-end product. - Software ensures soft start/stop. - Hall sensor measures speed and alignment. - Temperature sensors protect circuitry and motors to assure long life. STRONG - We only use powder-coated steel construction and powerful DC motors with high lifting capacities.

#### TECHNICAL SPECIFICATIONS

| Product #                   | 50078290      |
|-----------------------------|---------------|
| Height - Overall Dimensions | 23.5 to 49 in |
| Width - Overall Dimensions  | 42.2 to 74 in |
| Depth - Overall Dimensions  | 23.7 in       |
| Material                    | Steel         |
| Top width recommended       | 42.2 to 74 in |
| Top depth recommended       | 24 to 30 in   |
| Stages                      | 3             |

#### IMPORTANT INFORMATION

<sup>\*\*</sup>Tabletop is not included\*\* - Full height range: seated keyboard to full standing, 23 1/2 in (594.36 mm) to 49 in (1244.6 mm) - Foot size: 23 3/4 in (603 mm) x 2 3/4 in (69.85 mm) - 1 1/2 in (38.1 mm) per second - One powerful DC motor per leg - Adjustable leveling legs - LED programmable handset - Up and down anti-collision system