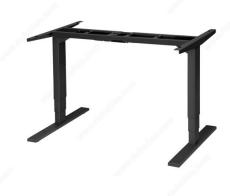

### System with two adjustable legs

- Richelieu's Unite electric adjustable table Legs utilize powder-coated steel construction and powerful DC motors with high lifting capacities.
- At 1 1/2 in (38.1 mm) per second, our lifting speed swiftly moves you from one position to another.
- The sophisticated programming in our control box creates the quality of movement you'd expect from a high-end product.
- Software ensures soft start/stop.
- Hall sensor measures speed and alignment.
- Temperature sensors protect circuitry and motors to ensure long life.

#### IMPORTANT INFORMATION

<sup>\*\*</sup>Tabletop is not included\*\* - Full height range: seated keyboard to full standing, 23 1/2 in (594.36 mm) to 49 in (1244.6 mm) - Foot size: 23 3/4 in (603 mm) x 2 3/4 in (69.85 mm) - 1 1/2 in (38.1 mm) per second - One powerful DC motor per leg - Adjustable leveling legs - LED programmable handset - Up and down anti-collision system