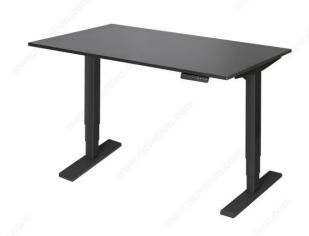

#### TECHNICAL SPECIFICATIONS

| Product #                   | 50078290      |
|-----------------------------|---------------|
| Height - Overall Dimensions | 23.5 to 49 in |
| Width - Overall Dimensions  | 42.2 to 74 in |
| Depth - Overall Dimensions  | 23.7 in       |
| Material                    | Steel         |
| Top width recommended       | 42.2 to 74 in |
| Top depth recommended       | 24 to 30 in   |
| Stages                      | 3             |

#### IMPORTANT INFORMATION

<sup>\*\*</sup>Tabletop is not included\*\* - Full height range: seated keyboard to full standing, 23 1/2 in (594.36 mm) to 49 in (1244.6 mm) - Foot size: 23 3/4 in (603 mm) x 2 3/4 in (69.85 mm) - 1 1/2 in (38.1 mm) per second - One powerful DC motor per leg - Adjustable leveling legs - LED programmable handset - Up and down anti-collision system