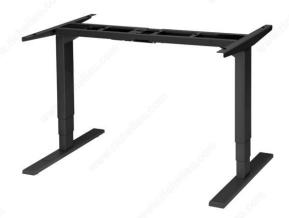

### System with two adjustable legs

- Richelieu's Unite electric adjustable table Legs utilize powder-coated steel construction and powerful DC motors with high lifting capacities.
- At 1 1/2 in (38.1 mm) per second, our lifting speed swiftly moves you from one position to another.
- The sophisticated programming in our control box creates the quality of movement you'd expect from a high-end product.
- Software ensures soft start/stop.
- Hall sensor measures speed and alignment.
- Temperature sensors protect circuitry and motors to ensure long life.

#### IMPORTANT INFORMATION

<sup>\*\*</sup>Tabletop is not included\*\* - Full height range: seated keyboard to full standing, 23 1/2 in (594.36 mm) to 49 in (1244.6 mm) - Foot size: 23 3/4 in (603 mm) x 2 3/4 in (69.85 mm) - 1 1/2 in (38.1 mm) per second - One powerful DC motor per leg - Adjustable leveling legs - LED programmable handset - Up and down anti-collision system