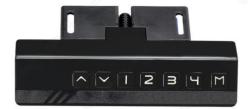

#### ADVANTAGES AND BENEFITS

PRECISE - Our handset provides 4 programmable positions along with an LED readout of desk height. No more searching for your favorite positions. SPEEDY - At 1.5 inches per second, our lifting speed swiftly moves you from one position to another. SMART - The sophisticated programming in our control box creates the quality of movement you'd expect from a high-end product. - Software ensures soft start/stop. - Hall sensor measures speed and alignment. - Temperature sensors protect circuitry and motors to assure long life. STRONG - We only use powder-coated steel construction and powerful DC motors with high lifting capacities.

#### IMPORTANT INFORMATION

<sup>\*\*</sup>Tabletop is not included\*\* - Full height range: seated keyboard to full standing, 23 1/2 in (594.36 mm) to 49 in (1244.6 mm) - Foot size: 23 3/4 in (603 mm) x 2 3/4 in (69.85 mm) - 1 1/2 in (38.1 mm) per second - One powerful DC motor per leg - Adjustable leveling legs - LED programmable handset - Up and down anti-collision system