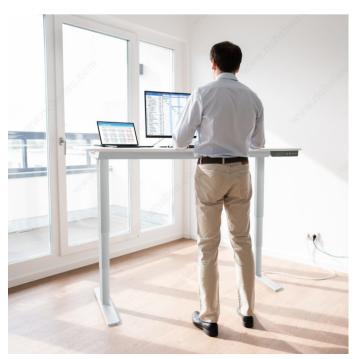

## **Unite Series Three-Stage Electric Adjustable Base**

Product # 50078230

Load Capacity 250 lb

Motor 2

Number of Legs 2

Finish White

### System with two adjustable legs

- Richelieu's Unite electric adjustable table Legs utilize powder-coated steel construction and powerful DC motors with high lifting capacities.
- At 1 1/2 in (38.1 mm) per second, our lifting speed swiftly moves you from one position to another.
- The sophisticated programming in our control box creates the quality of movement you'd expect from a high-end product.
- Software ensures soft start/stop.
- Hall sensor measures speed and alignment.
- Temperature sensors protect circuitry and motors to ensure long life.

#### ADVANTAGES AND BENEFITS

PRECISE - Our handset provides 4 programmable positions along with an LED readout of desk height. No more searching for your favorite positions. SPEEDY - At 1.5 inches per second, our lifting speed swiftly moves you from one position to another. SMART - The sophisticated programming in our control box creates the quality of movement you'd expect from a high-end product. - Software ensures soft start/stop. - Hall sensor measures speed and alignment. - Temperature sensors protect circuitry and motors to assure long life. STRONG - We only use powder-coated steel construction and powerful DC motors with high lifting capacities.

#### IMPORTANT INFORMATION

<sup>\*\*</sup>Tabletop is not included\*\* - Full height range: seated keyboard to full standing, 23 1/2 in (594.36 mm) to 49 in (1244.6 mm) - Foot size: 23 3/4 in (603 mm) x 2 3/4 in (69.85 mm) - 1 1/2 in (38.1 mm) per second - One powerful DC motor per leg - Adjustable leveling legs - LED programmable handset - Up and down anti-collision system