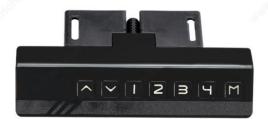

#### ADVANTAGES AND BENEFITS

PRECISE - Our handset provides 4 programmable positions along with an LED readout of desk height. No more searching for your favorite positions. SPEEDY - At 1.5 inches per second, our lifting speed swiftly moves you from one position to another. SMART - The sophisticated programming in our control box creates the quality of movement you'd expect from a high-end product. - Software ensures soft start/stop. - Hall sensor measures speed and alignment. - Temperature sensors protect circuitry and motors to assure long life. STRONG - We only use powder-coated steel construction and powerful DC motors with high lifting capacities.

#### IMPORTANT INFORMATION

<sup>\*\*</sup>Tabletop is not included\*\* - Full height range: seated keyboard to full standing, 23 1/2 in (594.36 mm) to 49 in (1244.6 mm) - Foot size: 23 3/4 in (603 mm) x 2 3/4 in (69.85 mm) - 1 1/2 in (38.1 mm) per second - One powerful DC motor per leg - Adjustable leveling legs - LED programmable handset - Up and down anti-collision system