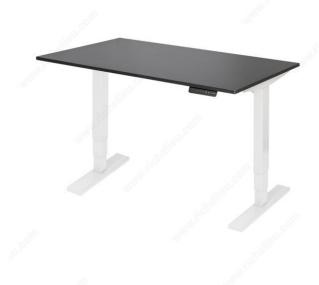

#### IMPORTANT INFORMATION

<sup>\*\*</sup>Tabletop is not included\*\* - Full height range: seated keyboard to full standing, 23 1/2 in (594.36 mm) to 49 in (1244.6 mm) - Foot size: 23 3/4 in (603 mm) x 2 3/4 in (69.85 mm) - 1 1/2 in (38.1 mm) per second - One powerful DC motor per leg - Adjustable leveling legs - LED programmable handset - Up and down anti-collision system