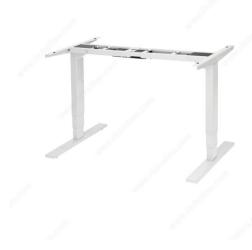

## **Unite Series Three-Stage Electric Adjustable Base**

Product # 50078230

Load Capacity 250 lb

Motor 2

Number of Legs 2

Finish White

### System with two adjustable legs

- Richelieu's Unite electric adjustable table Legs utilize powder-coated steel construction and powerful DC motors with high lifting capacities.
- At 1 1/2 in (38.1 mm) per second, our lifting speed swiftly moves you from one position to another.
- The sophisticated programming in our control box creates the quality of movement you'd expect from a high-end product.
- Software ensures soft start/stop.
- Hall sensor measures speed and alignment.
- Temperature sensors protect circuitry and motors to ensure long life.

#### TECHNICAL SPECIFICATIONS

| Product #                   | 50078230      |
|-----------------------------|---------------|
| Height - Overall Dimensions | 23.5 to 49 in |
| Width - Overall Dimensions  | 42.2 to 74 in |
| Depth - Overall Dimensions  | 23.7 in       |
| Material                    | Steel         |
| Top width recommended       | 42.2 to 74 in |
| Top depth recommended       | 24 to 30 in   |
| Stages                      | 3             |