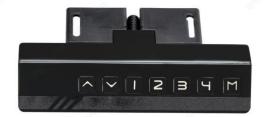

#### ADVANTAGES AND BENEFITS

PRECISE - Our handset provides 4 programmable positions along with an LED readout of desk height. No more searching for your favorite positions. SPEEDY - At 1.5 inches per second, our lifting speed swiftly moves you from one position to another. SMART - The sophisticated programming in our control box creates the quality of movement you'd expect from a high-end product. - Software ensures soft start/stop. - Hall sensor measures speed and alignment. - Temperature sensors protect circuitry and motors to assure long life. STRONG - We only use powder-coated steel construction and powerful DC motors with high lifting capacities.

#### IMPORTANT INFORMATION

<sup>\*\*</sup>Tabletop is not included\*\* - Full height range: seated keyboard to full standing, 23 1/2 in (594.36 mm) to 49 in (1244.6 mm) - Foot size: 23 3/4 in (603 mm) x 2 3/4 in (69.85 mm) - 1 1/2 in (38.1 mm) per second - One powerful DC motor per leg - Adjustable leveling legs - LED programmable handset - Up and down anti-collision system