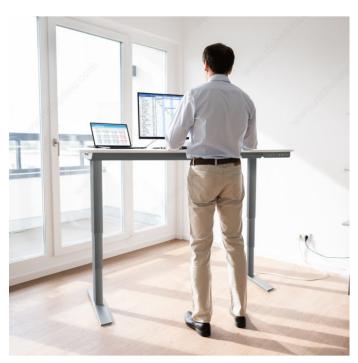

## **Unite Series Three-Stage Electric Adjustable Base**

Product # 500782100

Load Capacity 250 lb

Motor 2

Number of Legs 2

Finish Silver

### System with two adjustable legs

- Richelieu's Unite electric adjustable table Legs utilize powder-coated steel construction and powerful DC motors with high lifting capacities.
- At 1 1/2 in (38.1 mm) per second, our lifting speed swiftly moves you from one position to another.
- The sophisticated programming in our control box creates the quality of movement you'd expect from a high-end product.
- Software ensures soft start/stop.
- Hall sensor measures speed and alignment.
- Temperature sensors protect circuitry and motors to ensure long life.

#### ADVANTAGES AND BENEFITS

PRECISE - Our handset provides 4 programmable positions along with an LED readout of desk height. No more searching for your favorite positions. SPEEDY - At 1.5 inches per second, our lifting speed swiftly moves you from one position to another. SMART - The sophisticated programming in our control box creates the quality of movement you'd expect from a high-end product. - Software ensures soft start/stop. - Hall sensor measures speed and alignment. - Temperature sensors protect circuitry and motors to assure long life. STRONG - We only use powder-coated steel construction and powerful DC motors with high lifting capacities.

#### TECHNICAL SPECIFICATIONS

| Product #                   | 500782100     |
|-----------------------------|---------------|
| Height - Overall Dimensions | 23.5 to 49 in |
| Width - Overall Dimensions  | 42.2 to 74 in |
| Depth - Overall Dimensions  | 23.7 in       |
| Material                    | Steel         |
| Top width recommended       | 42.2 to 74 in |
| Top depth recommended       | 24 to 30 in   |
| Stages                      | 3             |

#### IMPORTANT INFORMATION

<sup>\*\*</sup>Tabletop is not included\*\* - Full height range: seated keyboard to full standing, 23 1/2 in (594.36 mm) to 49 in (1244.6 mm) - Foot size: 23 3/4 in (603 mm) x 2 3/4 in (69.85 mm) - 1 1/2 in (38.1 mm) per second - One powerful DC motor per leg - Adjustable leveling legs - LED programmable handset - Up and down anti-collision system