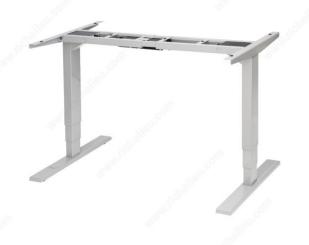

### System with two adjustable legs

- Richelieu's Unite electric adjustable table Legs utilize powder-coated steel construction and powerful DC motors with high lifting capacities.
- At 1 1/2 in (38.1 mm) per second, our lifting speed swiftly moves you from one position to another.
- The sophisticated programming in our control box creates the quality of movement you'd expect from a high-end product.
- Software ensures soft start/stop.
- Hall sensor measures speed and alignment.
- Temperature sensors protect circuitry and motors to ensure long life.

#### TECHNICAL SPECIFICATIONS

| Product #                   | 500782100     |
|-----------------------------|---------------|
| Height - Overall Dimensions | 23.5 to 49 in |
| Width - Overall Dimensions  | 42.2 to 74 in |
| Depth - Overall Dimensions  | 23.7 in       |
| Material                    | Steel         |
| Top width recommended       | 42.2 to 74 in |
| Top depth recommended       | 24 to 30 in   |
| Stages                      | 3             |

#### IMPORTANT INFORMATION

<sup>\*\*</sup>Tabletop is not included\*\* - Full height range: seated keyboard to full standing, 23 1/2 in (594.36 mm) to 49 in (1244.6 mm) - Foot size: 23 3/4 in (603 mm) x 2 3/4 in (69.85 mm) - 1 1/2 in (38.1 mm) per second - One powerful DC motor per leg - Adjustable leveling legs - LED programmable handset - Up and down anti-collision system