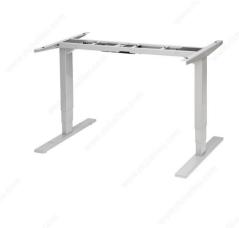

### System with two adjustable legs

- Richelieu's Unite electric adjustable table Legs utilize powder-coated steel construction and powerful DC motors with high lifting capacities.
- At 1 1/2 in (38.1 mm) per second, our lifting speed swiftly moves you from one position to another.
- The sophisticated programming in our control box creates the quality of movement you'd expect from a high-end product.
- Software ensures soft start/stop.
- Hall sensor measures speed and alignment.
- Temperature sensors protect circuitry and motors to ensure long life.

#### TECHNICAL SPECIFICATIONS

| Product #                   | 500782100     |
|-----------------------------|---------------|
| Height - Overall Dimensions | 23.5 to 49 in |
| Width - Overall Dimensions  | 42.2 to 74 in |
| Depth - Overall Dimensions  | 23.7 in       |
| Material                    | Steel         |
| Top width recommended       | 42.2 to 74 in |
| Top depth recommended       | 24 to 30 in   |
| Stages                      | 3             |

#### IMPORTANT INFORMATION

<sup>\*\*</sup>Tabletop is not included\*\* - Full height range: seated keyboard to full standing, 23 1/2 in (594.36 mm) to 49 in (1244.6 mm) - Foot size: 23 3/4 in (603 mm) x 2 3/4 in (69.85 mm) - 1 1/2 in (38.1 mm) per second - One powerful DC motor per leg - Adjustable leveling legs - LED programmable handset - Up and down anti-collision system