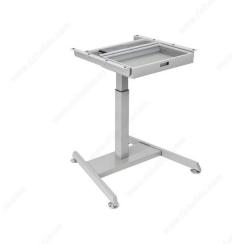

### 1 leg 3 stage height adjustable base with drawer

- Pedestal-style electric height-adjustable base, perfect for corner applications or training tables.
- The perfect solution for the home office.
- Includes a steel drawer, ideal for storing pens, paper, staplers, or any other items you don't want on your work surface.

#### **ADVANTAGES AND BENEFITS**

- Easy height adjustment with electric motor - Durable powder-coated finish - Designed for use with multiple top sizes - Includes steel drawer 19 x 12 x 2.56 with a 44 lb (19.95 kg) load rating

#### **TECHNICAL SPECIFICATIONS**

| Product #                   | 500746100     |
|-----------------------------|---------------|
| Load Capacity               | 175 lb        |
| Motor                       | 1             |
| Number of Legs              | 1             |
| Height - Overall Dimensions | 24.4 to 50 in |
| Width - Overall Dimensions  | 28 in         |
| Depth - Overall Dimensions  | 28 in         |
| Finish                      | Silver        |
| Material                    | Steel         |
| Top width recommended       | 30 to 36 in   |
| Top depth recommended       | 30 to 36 in   |
| Stages                      | 3             |