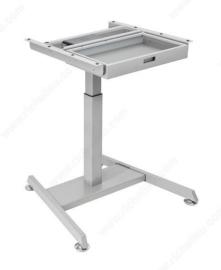

### 1 leg 3 stage height adjustable base with drawer

- Pedestal-style electric height-adjustable base, perfect for corner applications or training tables.
- The perfect solution for the home office.
- Includes a steel drawer, ideal for storing pens, paper, staplers, or any other items you don't want on your work surface.

#### **ADVANTAGES AND BENEFITS**

- Easy height adjustment with electric motor - Durable powder-coated finish - Designed for use with multiple top sizes - Includes steel drawer 19 x 12 x 2.56 with a 44 lb (19.95 kg) load rating

#### **TECHNICAL SPECIFICATIONS**

| Product #                   | 500746100     |
|-----------------------------|---------------|
| Load Capacity               | 175 lb        |
| Motor                       | 1             |
| Number of Legs              | 1             |
| Height - Overall Dimensions | 24.4 to 50 in |
| Width - Overall Dimensions  | 28 in         |
| Depth - Overall Dimensions  | 28 in         |
| Finish                      | Silver        |
| Material                    | Steel         |
| Top width recommended       | 30 to 36 in   |
| Top depth recommended       | 30 to 36 in   |
| Stages                      | 3             |