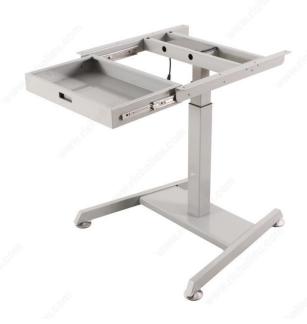

### 1 leg 3 stage height adjustable base with drawer

- Pedestal-style electric height-adjustable base, perfect for corner applications or training tables.
- The perfect solution for the home office.
- Includes a steel drawer, ideal for storing pens, paper, staplers, or any other items you don't want on your work surface.

#### **ADVANTAGES AND BENEFITS**

- Easy height adjustment with electric motor - Durable powder-coated finish - Designed for use with multiple top sizes - Includes steel drawer 19 x 12 x 2.56 with a 44 lb (19.95 kg) load rating

#### **TECHNICAL SPECIFICATIONS**

| Product #                   | 500746100     |
|-----------------------------|---------------|
| Load Capacity               | 175 lb        |
| Motor                       | 1             |
| Number of Legs              | 1             |
| Height - Overall Dimensions | 24.4 to 50 in |
| Width - Overall Dimensions  | 28 in         |
| Depth - Overall Dimensions  | 28 in         |
| Finish                      | Silver        |
| Material                    | Steel         |
| Top width recommended       | 30 to 36 in   |
| Top depth recommended       | 30 to 36 in   |
| Stages                      | 3             |