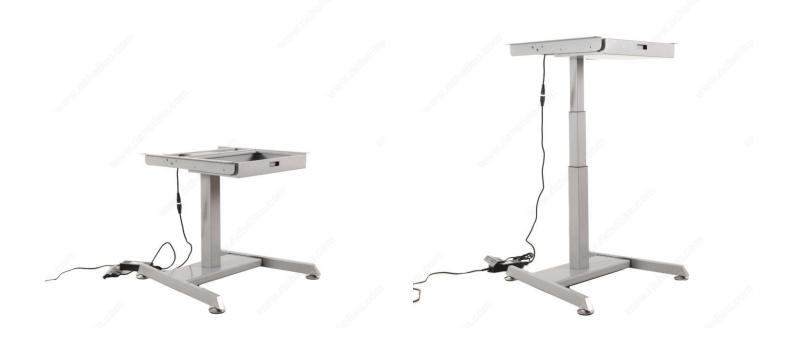

### 1 leg 3 stage height adjustable base with drawer

- Pedestal-style electric height-adjustable base, perfect for corner applications or training tables.
- The perfect solution for the home office.
- Includes a steel drawer, ideal for storing pens, paper, staplers, or any other items you don't want on your work surface.

#### **ADVANTAGES AND BENEFITS**

- Easy height adjustment with electric motor - Durable powder-coated finish - Designed for use with multiple top sizes - Includes steel drawer 19 x 12 x 2.56 with a 44 lb (19.95 kg) load rating

#### **TECHNICAL SPECIFICATIONS**

| Product #                   | 500746100     |
|-----------------------------|---------------|
| Load Capacity               | 175 lb        |
| Motor                       | 1             |
| Number of Legs              | 1             |
| Height - Overall Dimensions | 24.4 to 50 in |
| Width - Overall Dimensions  | 28 in         |
| Depth - Overall Dimensions  | 28 in         |
| Finish                      | Silver        |
| Material                    | Steel         |
| Top width recommended       | 30 to 36 in   |
| Top depth recommended       | 30 to 36 in   |
| Stages                      | 3             |