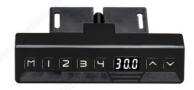

------|
| Load Capacity               | 175 lb        |
| Motor                       | 1             |
| Number of Legs              | 1             |
| Height - Overall Dimensions | 24.4 to 50 in |
| Width - Overall Dimensions  | 28 in         |
| Depth - Overall Dimensions  | 28 in         |
| Finish                      | Silver        |
| Material                    | Steel         |
| Top width recommended       | 30 to 36 in   |
| Top depth recommended       | 30 to 36 in   |
| Stages                      | 3             |

# **INCLUDED PRODUCT(S)**

- Includes programable handset/control switch

#### IMPORTANT INFORMATION

\*\*Tabletop is not included\*\* - 59 in (1.5 m) power cord - Some assembly required - Up and down anti-collision system

#### **PRODUCT PHOTOS**