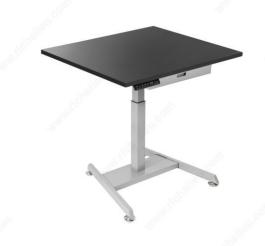

### 1 leg 3 stage height adjustable base with drawer

- Pedestal-style electric height-adjustable base, perfect for corner applications or training tables.
- The perfect solution for the home office.
- Includes a steel drawer, ideal for storing pens, paper, staplers, or any other items you don't want on your work surface.

#### **TECHNICAL SPECIFICATIONS**

| Product #                   | 500746100     |
|-----------------------------|---------------|
| Load Capacity               | 175 lb        |
| Motor                       | 1             |
| Number of Legs              | 1             |
| Height - Overall Dimensions | 24.4 to 50 in |
| Width - Overall Dimensions  | 28 in         |
| Depth - Overall Dimensions  | 28 in         |
| Finish                      | Silver        |
| Material                    | Steel         |
| Top width recommended       | 30 to 36 in   |
| Top depth recommended       | 30 to 36 in   |
| Stages                      | 3             |

#### IMPORTANT INFORMATION

\*\*Tabletop is not included\*\* - 59 in (1.5 m) power cord - Some assembly required - Up and down anti-collision system